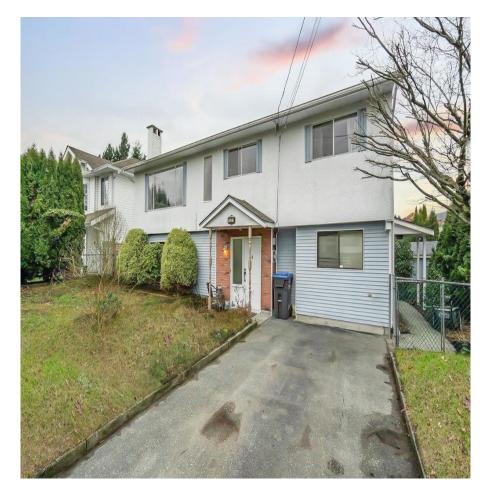

## 1631 Manning Avenue, Port Coquitlam

\$2,050,000

This lovely home sits on a huge fenced and flat 8,052 sqft (66\*122) square shape lot in popular Glenwood area of Port Coquitlam with RS-1 zoning which can be subdivided into TWO lots with 33 frontage each lot!The property is under sub-division process,3rd reading is done.This home is perfect for young family or builder/investor with future development opportunities.It comes with four bedrooms & 2.5 bathrooms in two levels with separate entrance and kitchen in each level of the house. Easy access to Lougheed Highway, Costco, Grocery Stores, Home Depot, Cafes, and more. Close to schools and parks.