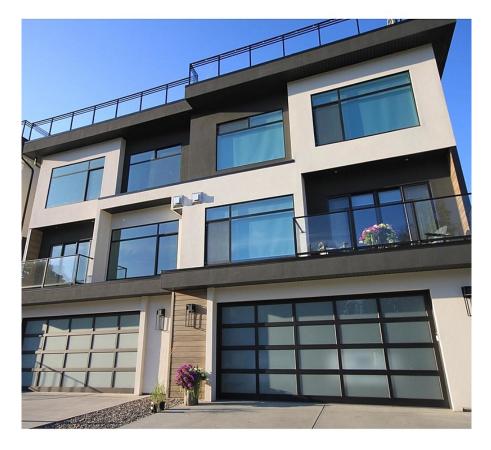

## 7920 Kidston Road Unit# 5, Coldstream

\$1,200,000

Save \$82,000.00 on this Purchase!!!... Developer Pay's GST and PTT taxes on all remaining 1st Phase units. View our Show Home today!! The Monarch at Lake Kalamalka is Coldstream's Newest Community nestled into one of the last Mature Neighbourhoods. This Gorgeous 4.5 Acres is tucked away and directly across from the Striking Teal Waters of world-renowned Lake Kalamalka and Boasts 40 Luxury Semi-Detached Homes masterfully built by Brentwell Construction. Each Home showcases approximately 3300sqft of Designer Finishings from Copper & Oak Design. Floor to Ceiling Windows take in the View, an Executive Kitchen complete with Stainless Steel Appliances and an Elevator to take you to the Roof Top Patio where you will sink into your Hot Tub at the end of a long day or Simply Enjoy your Time with Friends while Entertaining in Style truly Embracing your Outdoor Living! Executive Master bedroom with 5 pc ensuite & walk-in closet, 2 additional bedrooms, Den/Office & Double Car Garage. Choose Grade Level Entry or Walk Up. Choose from Two Colour Pallets put together. Moments walk to Lake, Parks, and Recreation (id:56120)