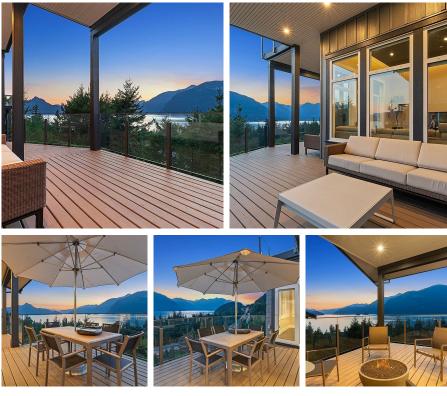

## 660 Ocean Crest Drive, Furry Creek

\$3,690,000

Elevate your living experience with this custombuilt contemporary masterpiece offering panoramic Ocean-Mountain-Forest views. Overlooking Howe Sound and BC's scenic golf course, this home strikes the perfect balance between classic elegance and modern design. Radiant Heat, AC, HRV, and Security Cameras provide cutting-edge comfort, while high-end finishes and Miele Appliances adorn the open kitchens. Italian Slate Countertops, Double Pane Tempered Glass windows, and floor-to-ceiling Italian tiles in bathrooms epitomize luxury. Enjoy the convenience of a prime location, 40 minutes from downtown Vancouver and Whistler, and embrace a lifestyle of sophistication and natural beauty.

## FEATURES

Year Built: 2016 Views: Mountains, Ocean, Golf Course Listed By: Stilhavn Real Estate Services