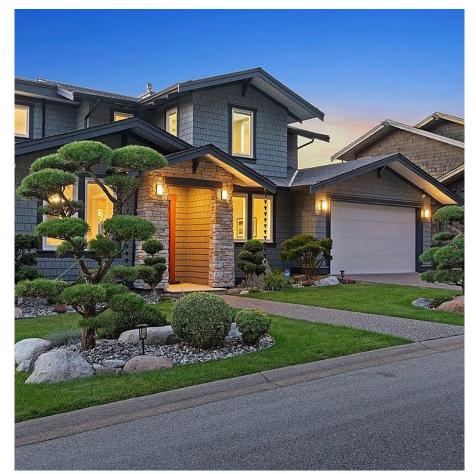

## 660 Ocean Crest Drive, Furry Creek

\$3,690,000

Elevate your living experience with this custombuilt contemporary masterpiece offering panoramic Ocean-Mountain-Forest views. Overlooking Howe Sound and BC's scenic golf course, this home strikes the perfect balance between classic elegance and modern design. Radiant Heat, AC, HRV, and Security Cameras provide cutting-edge comfort, while high-end finishes and Miele Appliances adorn the open kitchens. Italian Slate Countertops, Double Pane Tempered Glass windows, and floor-to-ceiling Italian tiles in bathrooms epitomize luxury. Enjoy the convenience of a prime location, 40 minutes from downtown Vancouver and Whistler, and embrace a lifestyle of sophistication and natural beauty.

## FEATURES

Year Built: 2016 Views: Mountains, Ocean, Golf Course Listed By: Stilhavn Real Estate Services