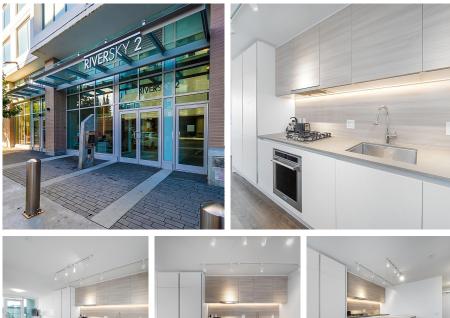

## 710 988 Quayside Drive, New Westminster

\$588,000

Bosa RiverSky2: The most luxurious high-rise by the Quay. This River View bright 1 Bed + Den unit faces south to the River. The beautiful home has perfect floor plan with built-in BosaSPACE (builtin Murphy bed / extra seating), the kitchen island has a hidden extendable dining table that sits up to 9 people. Prime location 2 min walk to Skytrain (south side no Skytrain noise), Quayside River Market, Retail, Restaurants. Amazing amenities: full-time concierge, fully equipped gym, yoga studio, meeting room, Riversky Club includes fully equipped kitchen, fireside Lounge, Fire-pit, and BBQ.