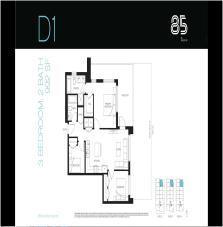

## **KEY INFORMATION**

MLS® R2839563

Residential Attached

Queen Mary Park

3 Bedrooms

2 Bathrooms

992 SF

\$483.00 Maintenance Fees