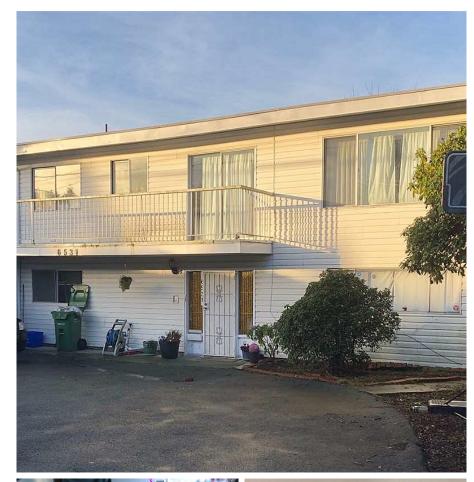

## 6531 No. 2 Road, Richmond

\$2,280,000

Location!Location! Location! Riverdale. 66X135
Lot size 8908 sqft. New Roof, energy saving
furnace, Renovated Main floor bathroom and floor.
Huge fenced backyard with cherry and apple trees.
Close to Quilchena Golf Course, Minoru
Community Centre, Richmond Hospital. Near
Blair Elementary. Burnett High School. Easy
access to Vancouver. Zoning for Townhouse. Great
for investment!

## **KEY INFORMATION**

MLS® R2839740

Residential Detached

Riverdale

6 Bedrooms

3 Bathrooms

2,366 SF

8,908 SF Lot