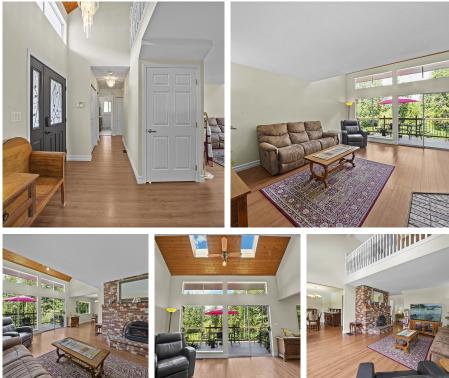

## 26493 Cunningham Avenue, Maple Ridge

\$2,250,000

Don't miss this Outstanding Estate Acreage! A Custom Jennish Designs Rancher w walkout basement sits on 5 perfect park-like acres of fully fenced non-ALR land just 15 mins from shopping & WCE. The home offers 3 beds on the main, open loft/flex space above & a bright basement w plumbing/electrical ready for your ideas. Cozy up to the wood burning fireplaces in the winter or take in the summer serenity from the private pool & hot tub. The 49x32 detached shop has 14' ceilings, extra reinforced floors, heated workshop, storage mezzanine & 2nd power meter. Separate 12x20 studio would make an ideal workspace, home office or hobby area. Flexible RS3 zone w potential for a garden suite & multigenerational living, a hobby farm, equestrian use, home business, and more! Call today for a private tour.