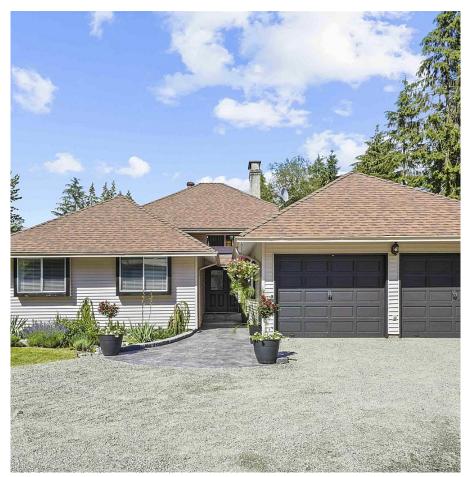

## 26493 Cunningham Avenue, Maple Ridge

\$2,250,000

Don't miss this Outstanding Estate Acreage! A Custom Jennish Designs Rancher w walkout basement sits on 5 perfect park-like acres of fully fenced non-ALR land just 15 mins from shopping & WCE. The home offers 3 beds on the main, open loft/flex space above & a bright basement w plumbing/electrical ready for your ideas. Cozy up to the wood burning fireplaces in the winter or take in the summer serenity from the private pool & hot tub. The 49x32 detached shop has 14' ceilings, extra reinforced floors, heated workshop, storage mezzanine & 2nd power meter. Separate 12x20 studio would make an ideal workspace, home office or hobby area. Flexible RS3 zone w potential for a garden suite & multigenerational living, a hobby farm, equestrian use, home business, and more! Call today for a private tour.