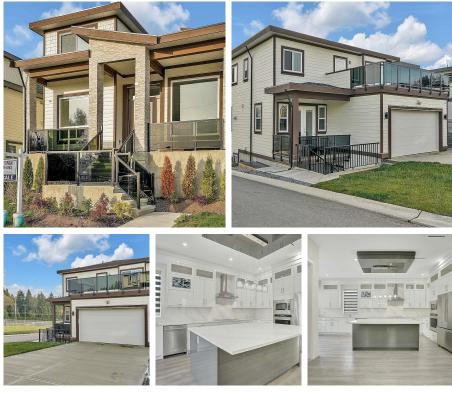

## 16763 15 Avenue, Surrey

\$2,099,999

Welcome to 16763 15 Ave South Surrey! Custombuilt home with 9 bedrooms and 7 bathrooms situated on a 4900 sqft lot. The main level features spacious living and dining rooms with an openconcept kitchen and custom walls overlooking the patio. The upper level has 4 generous bedrooms and 3 full bathrooms. The house comes with two suites!(2+1) The lower level has a game room, theatre room and a mortgage helper. The area is great for families and investment. Many spots for parking and a spacious garage. The home has a new camera security system and is close to shopping centres, golf courses, recreation, parks and the beach!

## **KEY INFORMATION**

MLS® R2838694 Residential Detached Pacific Douglas 9 Bedrooms 6 Bathrooms 4,525 SF 4,843 SF Lot

## FEATURES

Year Built: 2023 Listed By: Sutton Group-Alliance R.E.S.