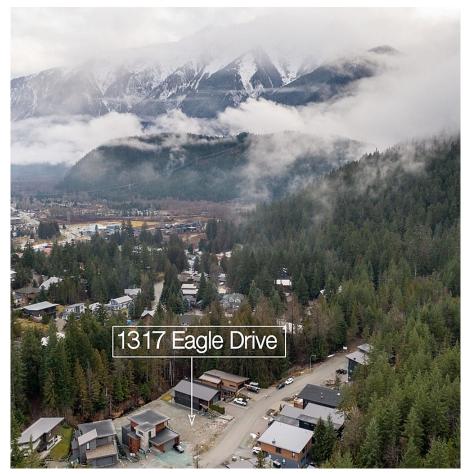

## 1317 Eagle Drive, Pemberton

\$590,000

Situated in Pemberton's Benchlands neighbourhood, discover this 7,832 square-foot canvas. Cleared and levelled, this parcel offers the ideal backdrop for your dream home, seamlessly merging with picturesque parklands and commanding views of majestic mountains. Elevated just above town, this locale balances accessibility and seclusion. Wake up to sun-kissed peaks and step into adventure with mountain trails at your doorstep or head into town to enjoy the nearby amenities and conveniences. Pemberton's Benchlands harmonizes convenience and untamed beauty, offering a haven for the active family. Seize the opportunity to embrace the perfect fusion of convenience and nature - your masterpiece in the heart of Pemberton's Benchlands is ready for your vision.