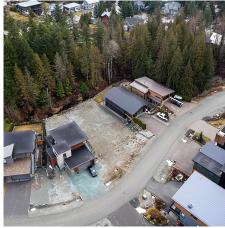

## 1317 Eagle Drive, Pemberton

\$590,000

Situated in Pemberton's Benchlands neighbourhood, discover this 7,832 square-foot canvas. Cleared and levelled, this parcel offers the ideal backdrop for your dream home, seamlessly merging with picturesque parklands and commanding views of majestic mountains. Elevated just above town, this locale balances accessibility and seclusion. Wake up to sun-kissed peaks and step into adventure with mountain trails at your doorstep or head into town to enjoy the nearby amenities and conveniences. Pemberton's Benchlands harmonizes convenience and untamed beauty, offering a haven for the active family. Seize the opportunity to embrace the perfect fusion of convenience and nature - your masterpiece in the heart of Pemberton's Benchlands is ready for your vision.