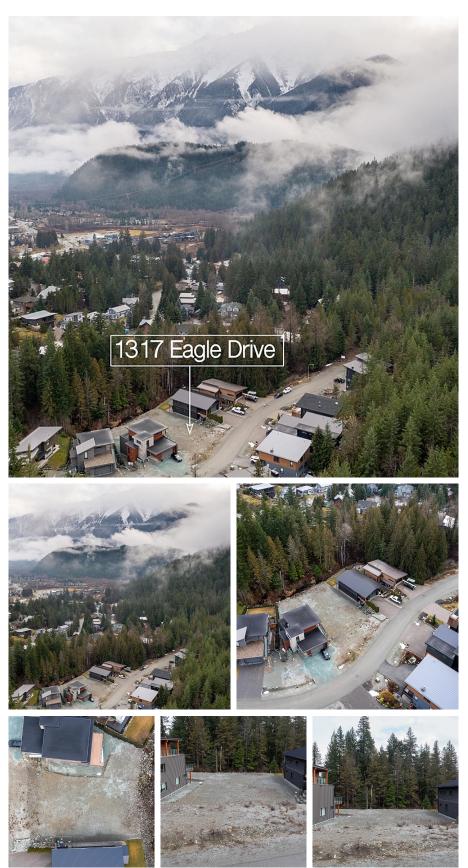

## 1317 Eagle Drive, Pemberton

\$529,000

Situated in Pemberton's Benchlands neighbourhood, discover this 7,832 square-foot canvas. Cleared and levelled, this parcel offers the ideal backdrop for your dream home, seamlessly merging with picturesque parklands and commanding views of majestic mountains. Elevated just above town, this locale balances accessibility and seclusion. Wake up to sun-kissed peaks and step into adventure with mountain trails at your doorstep or head into town to enjoy the nearby amenities and conveniences. Pemberton's Benchlands harmonizes convenience and untamed beauty, offering a haven for the active family. Seize the opportunity to embrace the perfect fusion of convenience and nature - your masterpiece in the heart of Pemberton's Benchlands is ready for your vision.