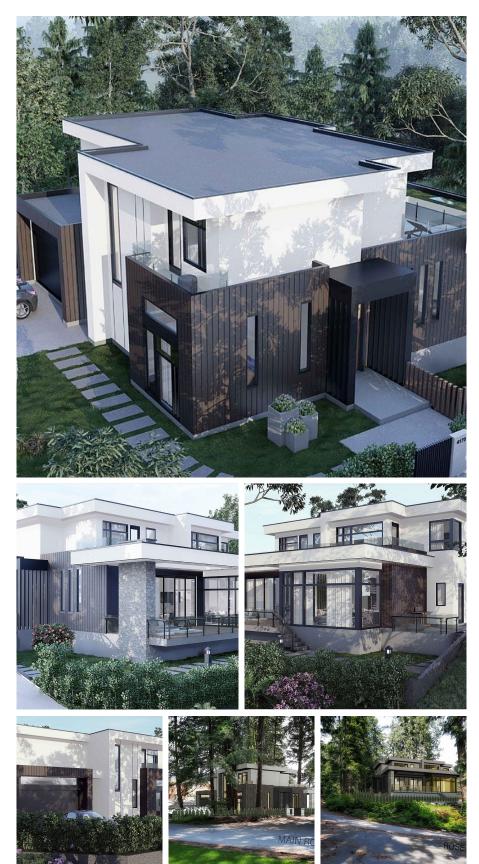

## 4170 Rose Crescent, West Vancouver

\$2,648,000

A truly sensational opportunity to build your dream home and or build this already incredibly designed contemporary 3,700 square-foot dreamy home on 2 levels in the picturesque Sandy Cove location. Conveniently situated on a quiet & peaceful tree-lined street on an ideal 9,210 sq.ft. corner lot location. Building designs & permit are available with the old 35% building square footage code with two fully functional floors. 2,285 sq.ft. on the main floor & almost 1,400 sq.ft. on a second above floor with almost 450 sq.ft. in the garage with AMAZING OCEAN VIEWS! Situated in the Cypress Park, West Bay & Rockridge School catchments & just a short stroll to the highly acclaimed Sandy Cove & Stearman Beach!

## FEATURES

Views: Amazing Ocean Views Listed By: Sotheby's International Realty Canada