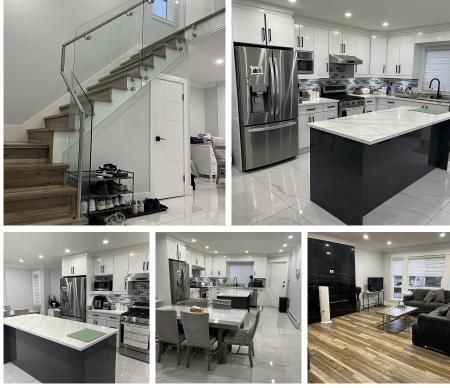

## 6024 180a Street, Surrey

\$1,749,000

Gorgeous Fully Renovated and Updated 2 story home in the most desirable area of Cloverdale! Large 8 Bedrooms (with 3 ensuites) with over 7000 square foot Lot on a Quite Cul-de-sac street within walking distance of schools, parks and shopping. Large Living room off the foyer with beautiful tile and laminating flooring throughout, formal dining room, impeccable kitchen leads you to the beautiful backyard which has a large patio to hold outdoor events. Whole home has been remodelled recently, updated light fixtures, new painting, and \*2 - two bedroom unauthorized suites\*. This is the perfect family home with 2 mortgage helpers. A MUST SEE, call for you private showing today!