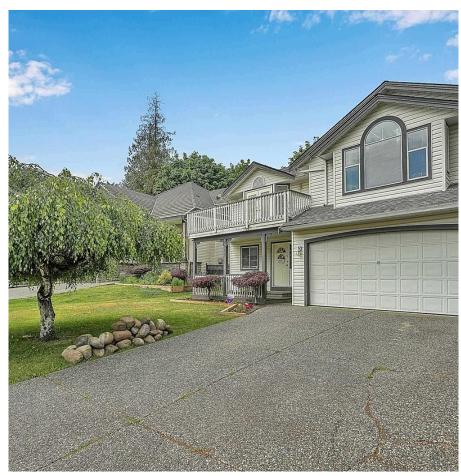

## 18867 60a Avenue, Surrey

\$1,499,900

Basement Entry 7108 sqft lot, 2 Storey 1991 Built with 2310 Sqft home with 6 bedrooms and 3 full bathrooms. Main floor have 3 Bedrooms, Living room, dining room, Kitchen, Family room and  $\boldsymbol{2}$ full Bathrooms. Basement have 2 bedroom suite and Office for upstairs use. Close to Schools and all Amenities. All measurements are approximate, buyer to verify.

## **KEY INFORMATION**

MLS® R2840887

Residential Detached

Cloverdale

5 Bedrooms

3 Bathrooms

2,310 SF

7,108 SF Lot

## **FEATURES**

Year Built: 1991

Listed By: Century 21 Coastal Realty Ltd.