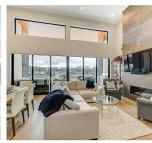

## 3000 Ariva Drive Unit# 3406, West Kelowna

\$850,000

Welcome to a life of luxury at ARIVA! This 4thfloor ""Sub-Penthouse"" condo guarantees privacy and tranquility with no neighbors above. This Unit is a 2 Bedroom (Smaller Bedroom has no closet or window and fits a Queen Sized Sofa Bed) and has two full Bathrooms. The living room/dining room, adorned with impressive 14' high ceilings, gas fireplace with floor to ceiling tile, seamlessly connects to the 300 sq ft outdoor deck. A true outdoor oasis, featuring tile flooring, sliding doors that fully open out (12' opening) for that indoor/ outdoor feel, a built-in gas firebowl and BBQ enhances this cozy space, perfect for savoring panoramic views of Mt. Boucherie and the surrounding hills. The chef's dream kitchen boasts a stunning Dekton waterfall island, a granite sink and SS appliances (includes wine fridge and a coffee bar). Plank brushed oak hardwood flooring, large laundry room and storage room (private hot water tank/furnace). Primary bedroom ensuite has under-counter lighting, tile floor and backsplashes and offers a spa-like experience with a rainforest shower head and large soaker tub. Ecobee Thermostat and Control 4 Smart Lighting pkg. Approx \$56,000 spent in upgrades in this Unit. This residence epitomizes comfort, sophistication, and breathtaking views. Building amenities - bistro and wine bar/lounge, with deck to enjoy views of the Lake. Amenities Community, swimming pool w/cabana, PickleBall Ct, gym, yoga room, steam room and more expected amenities. 2 parking stalls (id:56120)