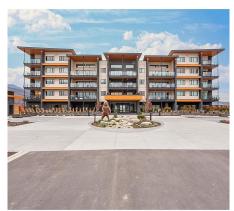

## 3000 Ariva Drive Unit# 3406, West Kelowna

\$850,000

Welcome to a life of luxury at ARIVA! This 4thfloor ""Sub-Penthouse"" condo guarantees privacy and tranquility with no neighbors above. This Unit is a 2 Bedroom (Smaller Bedroom has no closet or window and fits a Queen Sized Sofa Bed) and has two full Bathrooms. The living room/dining room, adorned with impressive 14' high ceilings, gas fireplace with floor to ceiling tile, seamlessly connects to the 300 sq ft outdoor deck. A true outdoor oasis, featuring tile flooring, sliding doors that fully open out (12' opening) for that indoor/ outdoor feel, a built-in gas firebowl and BBQ enhances this cozy space, perfect for savoring panoramic views of Mt. Boucherie and the surrounding hills. The chef's dream kitchen boasts a stunning Dekton waterfall island, a granite sink and SS appliances (includes wine fridge and a coffee bar). Plank brushed oak hardwood flooring, large laundry room and storage room (private hot water tank/furnace). Primary bedroom ensuite has under-counter lighting, tile floor and backsplashes and offers a spa-like experience with a rainforest shower head and large soaker tub. Ecobee Thermostat and Control 4 Smart Lighting pkg. Approx \$56,000 spent in upgrades in this Unit. This residence epitomizes comfort, sophistication, and breathtaking views. Building amenities - bistro and wine bar/lounge, with deck to enjoy views of the Lake. Amenities Community, swimming pool w/cabana, PickleBall Ct, gym, yoga room, steam room and more expected amenities. 2 parking stalls (id:56120)