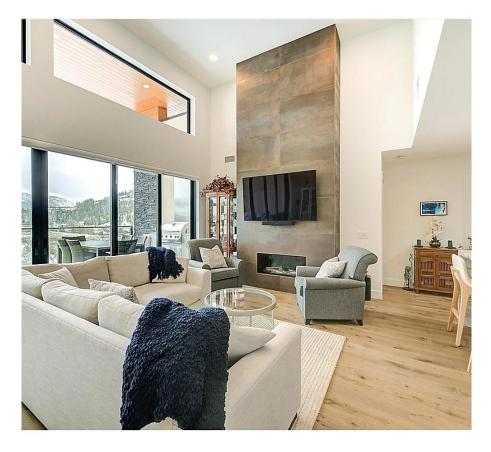

## 3000 Ariva Drive Unit# 3406, West Kelowna

\$850,000

Welcome to a life of luxury at ARIVA! This 4thfloor ""Sub-Penthouse"" condo guarantees privacy and tranquility with no neighbors above. This Unit is a 2 Bedroom (Smaller Bedroom has no closet or window and fits a Queen Sized Sofa Bed) and has two full Bathrooms. The living room/dining room, adorned with impressive 14' high ceilings, gas fireplace with floor to ceiling tile, seamlessly connects to the 300 sq ft outdoor deck. A true outdoor oasis, featuring tile flooring, sliding doors that fully open out (12' opening) for that indoor/ outdoor feel, a built-in gas firebowl and BBQ enhances this cozy space, perfect for savoring panoramic views of Mt. Boucherie and the surrounding hills. The chef's dream kitchen boasts a stunning Dekton waterfall island, a granite sink and SS appliances (includes wine fridge and a coffee bar). Plank brushed oak hardwood flooring, large laundry room and storage room (private hot water tank/furnace). Primary bedroom ensuite has under-counter lighting, tile floor and backsplashes and offers a spa-like experience with a rainforest shower head and large soaker tub. Ecobee Thermostat and Control 4 Smart Lighting pkg. Approx \$56,000 spent in upgrades in this Unit. This residence epitomizes comfort, sophistication, and breathtaking views. Building amenities - bistro and wine bar/lounge, with deck to enjoy views of the Lake. Amenities Community, swimming pool w/cabana, PickleBall Ct, gym, yoga room, steam room and more expected amenities. 2 parking stalls (id:56120)