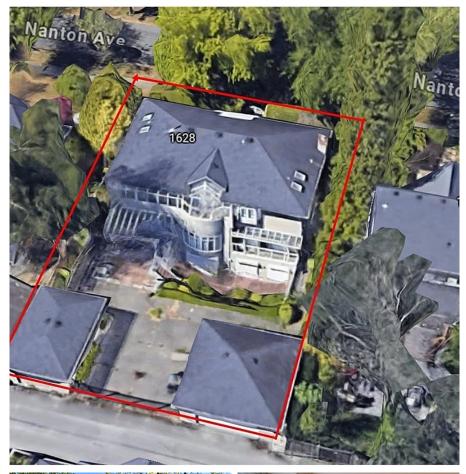

## 1628 Nanton Avenue, Vancouver

\$5,688,000

BEAUTIFUL CUSTOM BUILT HOME IN SHAUGHNESSY LOCATION. Updated over 5,230 sq.ft. home, sits on a huge level lot 75 x124.9 (9,367 sq.ft.). Steps away to LITTLE FLOWER, YORK HOUSE PRIVATE SCHOOL, SHAUGHNESSY ELEMENTARY, CLOSE TO CROFTON, ST. GEORGE'S, PRINCE OF WALES HIGH SCHOOL, UBC & DOWNTOWN. This home offers grand foyer with high ceiling opening into entertaining sized living & dining room, extensive used marble & hardwood floor thru out main. Spacious gourmet kitchen with high-end kitchen cabinetry & appliances. Main floor have second master bedroom with ensuite, 5 bedroom up & 3 bedrooms in lower level, 6 baths, radiant floor heating, SAUNA, TV ROOM, 5 parking, secured fenced yard with parkgarden. Excellent street appeal with beautiful tree line. MUST SEE!

## **KEY INFORMATION**

MLS® R2840995

Residential Detached

Shaughnessy

8 Bedrooms

6 Bathrooms

5,235 SF

9,367 SF Lot