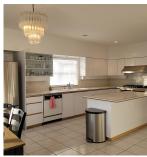

## 1628 Nanton Avenue, Vancouver

\$5,688,000

BEAUTIFUL CUSTOM BUILT HOME IN SHAUGHNESSY LOCATION. Updated over 5,230 sq.ft. home, sits on a huge level lot 75 x124.9 (9,367 sq.ft.). Steps away to LITTLE FLOWER, YORK HOUSE PRIVATE SCHOOL, SHAUGHNESSY ELEMENTARY, CLOSE TO CROFTON, ST. GEORGE'S, PRINCE OF WALES HIGH SCHOOL, UBC & DOWNTOWN. This home offers grand foyer with high ceiling opening into entertaining sized living & dining room, extensive used marble & hardwood floor thru out main. Spacious gourmet kitchen with high-end kitchen cabinetry & appliances. Main floor have second master bedroom with ensuite, 5 bedroom up & 3 bedrooms in lower level, 6 baths, radiant floor heating, SAUNA, TV ROOM, 5 parking, secured fenced yard with parkgarden. Excellent street appeal with beautiful tree line. MUST SEE!