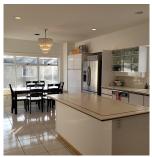

## 1628 Nanton Avenue, Vancouver

\$5,688,000

BEAUTIFUL CUSTOM BUILT HOME IN SHAUGHNESSY LOCATION. Updated over 5,230 sq.ft. home, sits on a huge level lot 75 x124.9 (9,367 sq.ft.). Steps away to LITTLE FLOWER, YORK HOUSE PRIVATE SCHOOL, SHAUGHNESSY ELEMENTARY, CLOSE TO CROFTON, ST. GEORGE'S, PRINCE OF WALES HIGH SCHOOL, UBC & DOWNTOWN. This home offers grand foyer with high ceiling opening into entertaining sized living & dining room, extensive used marble & hardwood floor thru out main. Spacious gourmet kitchen with high-end kitchen cabinetry & appliances. Main floor have second master bedroom with ensuite, 5 bedroom up & 3 bedrooms in lower level, 6 baths, radiant floor heating, SAUNA, TV ROOM, 5 parking, secured fenced yard with parkgarden. Excellent street appeal with beautiful tree line. MUST SEE!