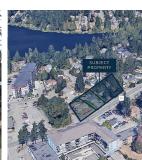

## evelopment Opportunity

LAND ASSEMBLY POTENTIAL - 2652, 2640, 2644, 2648 SOOKE ROAD

2644 SOOKE RD

**!640 SOOKE RD** 

1648 SOOKE RD

8 SOOKE RD

Prime 4-Lot Land Assembly with Exceptional Potential for Developers! Located steps from the serene Glen Lake in Langford, this +/-33,100 square foot property currently has R2 zoning and presents a lucrative opportunity for rezoning to 2.5 FSR, ideal for constructing sought-after condos. Its strategic position offers unparalleled convenience, with essential amenities like Walmart, Superstore, Starbucks, Westshore Town Centre, Belmont Market, and Cineplex., ust a 5minute drive away. Additionally, Costco and Highway 1 are within 10 minutes, enhancing its appeal for both residents and investors. Don't miss the chance to transform these four properties-2640 Sooke Rd (MLS 950176), 2644 Sooke Rd (MLS 950177), 2648 Sooke Rd (MLS 950178), and 2652 Sooke Rd (MLS 950827)—As per the "OCP" there is the opportunity to build a thriving condominium, mixed-use and or office above retail store development. Act swiftly to seize this rare opportunity in Langford's dynamic real estate market! (id:56120)