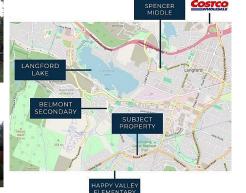

## evelopment Opportunity

LAND ASSEMBLY POTENTIAL - 2652, 2640, 2644, 2648 SOOKE ROAD

2644 SOOKE RD

**!640 SOOKE RD** 

1648 SOOKE RD

8 SOOKE RD

Prime 4-Lot Land Assembly with Exceptional Potential for Developers! Located steps from the serene Glen Lake in Langford, this +/-33,100 square foot property currently has R2 zoning and presents a lucrative opportunity for rezoning to 2.5 FSR, ideal for constructing sought-after condos. Its strategic position offers unparalleled convenience, with essential amenities like Walmart, Superstore, Starbucks, Westshore Town Centre, Belmont Market, and Cineplex., ust a 5minute drive away. Additionally, Costco and Highway 1 are within 10 minutes, enhancing its appeal for both residents and investors. Don't miss the chance to transform these four properties-2640 Sooke Rd (MLS 950176), 2644 Sooke Rd (MLS 950177), 2648 Sooke Rd (MLS 950178), and 2652 Sooke Rd (MLS 950827)—As per the "OCP" there is the opportunity to build a thriving condominium, mixed-use and or office above retail store development. Act swiftly to seize this rare opportunity in Langford's dynamic real estate market! (id:56120)