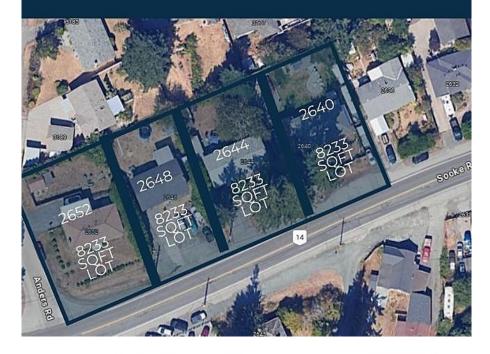

## evelopment Opportunity

LAND ASSEMBLY POTENTIAL - 2652, 2640, 2644, 2648 SOOKE ROAD

2644 SOOKE RD

**!640 SOOKE RD** 

1648 SOOKE RD

8 SOOKE RD

Prime 4-Lot Land Assembly with Exceptional Potential for Developers! Located steps from the serene Glen Lake in Langford, this +/-33,100 square foot property currently has R2 zoning and presents a lucrative opportunity for rezoning to 2.5 FSR, ideal for constructing sought-after condos. Its strategic position offers unparalleled convenience, with essential amenities like Walmart, Superstore, Starbucks, Westshore Town Centre, Belmont Market, and Cineplex., ust a 5minute drive away. Additionally, Costco and Highway 1 are within 10 minutes, enhancing its appeal for both residents and investors. Don't miss the chance to transform these four properties-2640 Sooke Rd (MLS 950176), 2644 Sooke Rd (MLS 950177), 2648 Sooke Rd (MLS 950178), and 2652 Sooke Rd (MLS 950827)—As per the "OCP" there is the opportunity to build a thriving condominium, mixed-use and or office above retail store development. Act swiftly to seize this rare opportunity in Langford's dynamic real estate market! (id:56120)