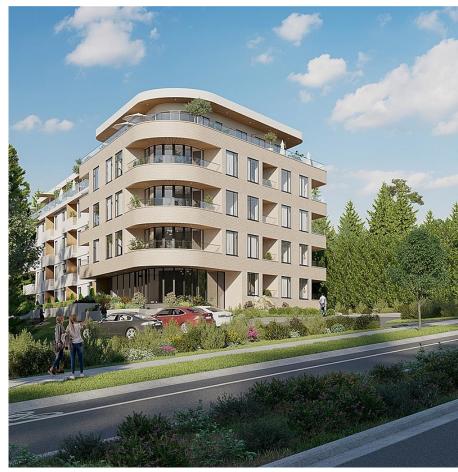

## 101 167 Island Hwy, View Royal

\$559,900

Now Selling!! nature's next-door neighbour! View Royals newest condo building offers a variety of Jr. 1 bed, 1 bed, 2 bed, & 3-bedroom units starting as low as \$399,900 with 40% of the units under 500k and 70% under 600k, there are endless options for all budgets. Portage Park and seconds from Thetis Cove Waterfront, this building is positioned perfectly blending serene greenery with urban convenience. Two modern colour schemes are available with KitchenAid black stainless steel luxury appliances. This eco-friendly building includes heat pumps, nest thermostat with climate control, smart lighting, EV charging capabilities in each parking stall, plus onsite kayaks, e-bikes, & paddle boards for enjoying the surrounding areas to the fullest. Estimated occupancy December 2025-April 2026 with deposits as low as 2.5%! (id:56120)