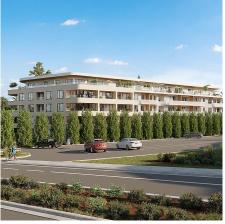

## 101 167 Island Hwy, View Royal

\$559,900

Now Selling!! nature's next-door neighbour! View Royals newest condo building offers a variety of Jr. 1 bed, 1 bed, 2 bed, & 3-bedroom units starting as low as \$399,900 with 40% of the units under 500k and 70% under 600k, there are endless options for all budgets. Portage Park and seconds from Thetis Cove Waterfront, this building is positioned perfectly blending serene greenery with urban convenience. Two modern colour schemes are available with KitchenAid black stainless steel luxury appliances. This eco-friendly building includes heat pumps, nest thermostat with climate control, smart lighting, EV charging capabilities in each parking stall, plus onsite kayaks, e-bikes, & paddle boards for enjoying the surrounding areas to the fullest. Estimated occupancy December 2025-April 2026 with deposits as low as 2.5%! (id:56120)