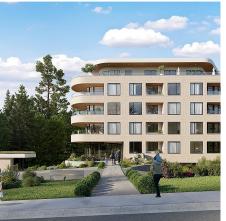

## 101 167 Island Hwy, View Royal

\$559,900

Now Selling!! nature's next-door neighbour! View Royals newest condo building offers a variety of Jr. 1 bed, 1 bed, 2 bed, & 3-bedroom units starting as low as \$399,900 with 40% of the units under 500k and 70% under 600k, there are endless options for all budgets. Portage Park and seconds from Thetis Cove Waterfront, this building is positioned perfectly blending serene greenery with urban convenience. Two modern colour schemes are available with KitchenAid black stainless steel luxury appliances. This eco-friendly building includes heat pumps, nest thermostat with climate control, smart lighting, EV charging capabilities in each parking stall, plus onsite kayaks, e-bikes, & paddle boards for enjoying the surrounding areas to the fullest. Estimated occupancy December 2025-April 2026 with deposits as low as 2.5%! (id:56120)