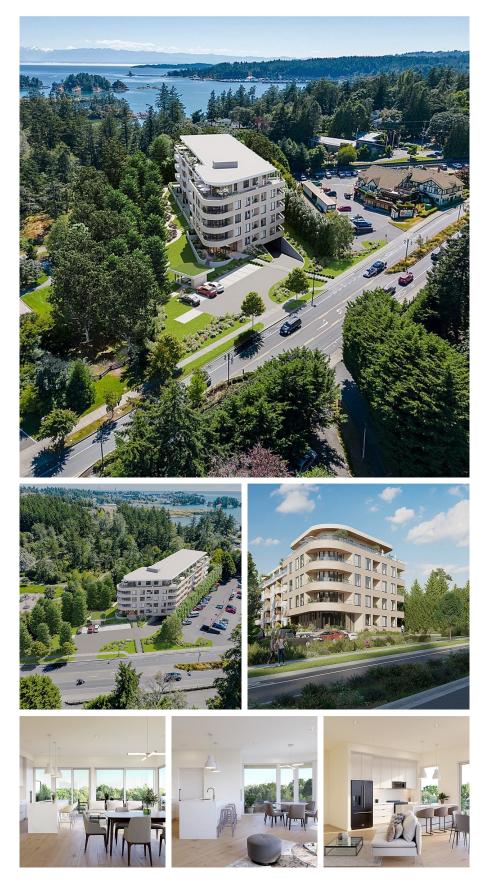

## 308 167 Island Hwy, View Royal

\$809,900

Now Selling!! nature's next-door neighbour! View Royals newest condo building offers a variety of Jr. 1 bed, 1 bed, 2 bed, & 3-bedroom units starting as low as \$399,900 with 40% of the units under 500k and 70% under 600k, there are endless options for all budgets. Portage Park and seconds from Thetis Cove Waterfront, this building is positioned perfectly blending serene greenery with urban convenience. Two modern colour schemes are available with KitchenAid black stainless steel luxury appliances. This eco-friendly building includes heat pumps, nest thermostat with climate control, smart lighting, EV charging capabilities in each parking stall, plus onsite kayaks, e-bikes, & paddle boards for enjoying the surrounding areas to the fullest. Estimated occupancy December 2025-April 2026 with deposits as low as 2.5%! (id:56120)