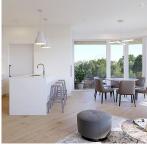

## 308 167 Island Hwy, View Royal

\$809,900

Now Selling!! www.thegrandandfir.com, nature's next-door neighbour! View Royals newest condo building offers a variety of Jr. 1 bed, 1 bed, 2 bed, & 3-bedroom units starting as low as \$399,900 with 40% of the units under 500k and 70% under 600k, there are endless options for all budgets. Portage Park and seconds from Thetis Cove Waterfront, this building is positioned perfectly blending serene greenery with urban convenience. Two modern colour schemes are available with KitchenAid black stainless steel luxury appliances. This eco-friendly building includes heat pumps, nest thermostat with climate control, smart lighting, EV charging capabilities in each parking stall, plus onsite kayaks, e-bikes, & paddle boards for enjoying the surrounding areas to the fullest. Estimated occupancy December 2025-April 2026 with deposits as low as 2.5%! (id:56120)