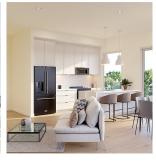

## 308 167 Island Hwy, View Royal

\$809,900

Now Selling!! www.thegrandandfir.com, nature's next-door neighbour! View Royals newest condo building offers a variety of Jr. 1 bed, 1 bed, 2 bed, & 3-bedroom units starting as low as \$399,900 with 40% of the units under 500k and 70% under 600k, there are endless options for all budgets. Portage Park and seconds from Thetis Cove Waterfront, this building is positioned perfectly blending serene greenery with urban convenience. Two modern colour schemes are available with KitchenAid black stainless steel luxury appliances. This eco-friendly building includes heat pumps, nest thermostat with climate control, smart lighting, EV charging capabilities in each parking stall, plus onsite kayaks, e-bikes, & paddle boards for enjoying the surrounding areas to the fullest. Estimated occupancy December 2025-April 2026 with deposits as low as 2.5%! (id:56120)