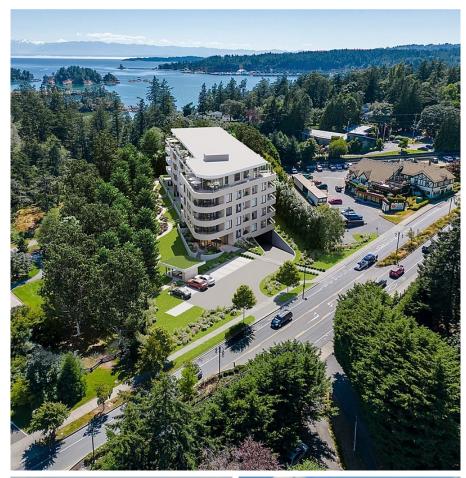

## 308 167 Island Hwy, View Royal

\$809,900

Now Selling!! www.thegrandandfir.com, nature's next-door neighbour! View Royals newest condo building offers a variety of Jr. 1 bed, 1 bed, 2 bed, & 3-bedroom units starting as low as \$399,900 with 40% of the units under 500k and 70% under 600k, there are endless options for all budgets. Portage Park and seconds from Thetis Cove Waterfront, this building is positioned perfectly blending serene greenery with urban convenience. Two modern colour schemes are available with KitchenAid black stainless steel luxury appliances. This eco-friendly building includes heat pumps, nest thermostat with climate control, smart lighting, EV charging capabilities in each parking stall, plus onsite kayaks, e-bikes, & paddle boards for enjoying the surrounding areas to the fullest. Estimated occupancy December 2025-April 2026 with deposits as low as 2.5%! (id:56120)