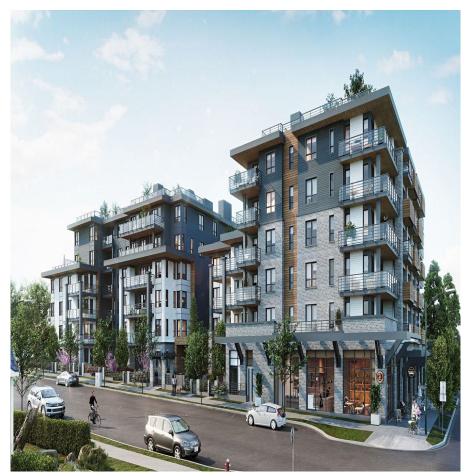

## 216 2450 Garden Drive, Vancouver

\$799,900

Grafia by Porte Homes is located on a quiet residential street just steps from Commercial Drive, transit and schools. It is designed by award winning interior designer BYU and Integra Architecture. The development will be a 6 story wood-frame building and amenities will include a social lounge, fitness center, dog wash station, rooftop terrace, garden plots and more. Completion anticipated Spring 2025. This beautiful one bedroom plus flex home is 649 SF facing East features full size stainless steel appliances with gas stove with laminate flooring through out. Generous sized 300 SF outdoor space, perfect for enjoying your morning coffee or hosting friends and family. Home comes with one parking and one bike locker. Presentation center is now closed, please contact us for more information!