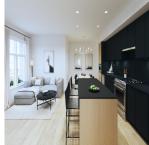

## 216 2450 Garden Drive, Vancouver

\$799,900

Grafia by Porte Homes is located on a quiet residential street just steps from Commercial Drive, transit and schools. It is designed by award winning interior designer BYU and Integra Architecture. The development will be a 6 story wood-frame building and amenities will include a social lounge, fitness center, dog wash station, rooftop terrace, garden plots and more. Completion anticipated Spring 2025. This beautiful one bedroom plus flex home is 649 SF facing East features full size stainless steel appliances with gas stove with laminate flooring through out. Generous sized 300 SF outdoor space, perfect for enjoying your morning coffee or hosting friends and family. Home comes with one parking and one bike locker. Presentation center is now closed, please contact us for more information!