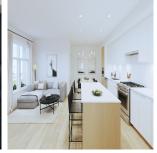

## 216 2450 Garden Drive, Vancouver

\$799,900

Grafia by Porte Homes is located on a quiet residential street just steps from Commercial Drive, transit and schools. It is designed by award winning interior designer BYU and Integra Architecture. The development will be a 6 story wood-frame building and amenities will include a social lounge, fitness center, dog wash station, rooftop terrace, garden plots and more. Completion anticipated Spring 2025. This beautiful one bedroom plus flex home is 649 SF facing East features full size stainless steel appliances with gas stove with laminate flooring through out. Generous sized 300 SF outdoor space, perfect for enjoying your morning coffee or hosting friends and family. Home comes with one parking and one bike locker. Presentation center is now closed, please contact us for more information!