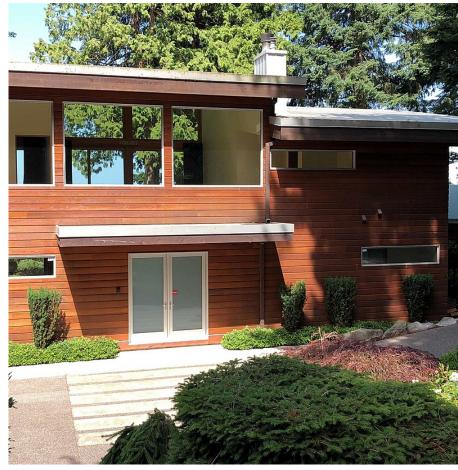

## 2443 Christopherson Road, Surrey

\$8,999,999

Pristine 180° waterfront view, gated luxury home nestled at the end of a private cul-de-sac. Situated on top of an ocean bluff with no neighbours on 3 sides, this 1.3 acre sprawling oasis boasts meticulous design, unique build, and beautiful finishing. Perfect to entertain with landscape grounds and sprawling backyard, vaulted overheight entry hall and living room, lofted upstairs hallway and bedrooms with perfect unobstructed ocean views, and a home gym, sauna, media room to enjoy. Contemporary style with an emphasis on the beauty of the West Coasts - this one-of-a-kind property is sure to impress.