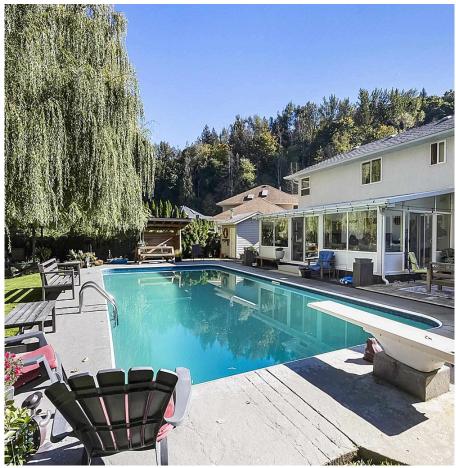

## 10161 Beaver Crescent, Chilliwack

\$1,249,900

Truly one of a kind 4bed/3bath home backing Hope River with 36X18 heated inground pool. This completely private backyard offers everything you ever want! Large patio with cover for entertaining, storage shed with change room/ bathroom, mature landscaping & spacious green space with stunning views of Hope River and surrounding mountains! The main floor offers a formal living & dining room, large kitchen & family room that opens to a spacious sunroom with floor to ceiling windows to take in the view. Upstairs offers 4 bedrooms including a primary suite with walk in & full ensuite. All of this in the prime Little Mountain area, with lots of parking, quiet streets & tons of walking trails throughout. Close to town for all your shopping & minutes to Hwy 1! Call today to view this beautiful home!