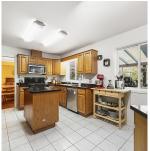

## 10161 Beaver Crescent, Chilliwack

\$1,249,900

Truly one of a kind 4bed/3bath home backing Hope River with 36X18 heated inground pool. This completely private backyard offers everything you ever want! Large patio with cover for entertaining, storage shed with change room/ bathroom, mature landscaping & spacious green space with stunning views of Hope River and surrounding mountains! The main floor offers a formal living & dining room, large kitchen & family room that opens to a spacious sunroom with floor to ceiling windows to take in the view. Upstairs offers 4 bedrooms including a primary suite with walk in & full ensuite. All of this in the prime Little Mountain area, with lots of parking, quiet streets & tons of walking trails throughout. Close to town for all your shopping & minutes to Hwy 1! Call today to view this beautiful home!