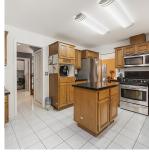

## 10161 Beaver Crescent, Chilliwack

\$1,249,900

Truly one of a kind 4bed/3bath home backing Hope River with 36X18 heated inground pool. This completely private backyard offers everything you ever want! Large patio with cover for entertaining, storage shed with change room/ bathroom, mature landscaping & spacious green space with stunning views of Hope River and surrounding mountains! The main floor offers a formal living & dining room, large kitchen & family room that opens to a spacious sunroom with floor to ceiling windows to take in the view. Upstairs offers 4 bedrooms including a primary suite with walk in & full ensuite. All of this in the prime Little Mountain area, with lots of parking, quiet streets & tons of walking trails throughout. Close to town for all your shopping & minutes to Hwy 1! Call today to view this beautiful home!