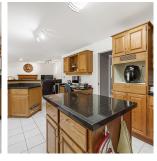

## 10161 Beaver Crescent, Chilliwack

\$1,249,900

Truly one of a kind 4bed/3bath home backing Hope River with 36X18 heated inground pool. This completely private backyard offers everything you ever want! Large patio with cover for entertaining, storage shed with change room/ bathroom, mature landscaping & spacious green space with stunning views of Hope River and surrounding mountains! The main floor offers a formal living & dining room, large kitchen & family room that opens to a spacious sunroom with floor to ceiling windows to take in the view. Upstairs offers 4 bedrooms including a primary suite with walk in & full ensuite. All of this in the prime Little Mountain area, with lots of parking, quiet streets & tons of walking trails throughout. Close to town for all your shopping & minutes to Hwy 1! Call today to view this beautiful home!