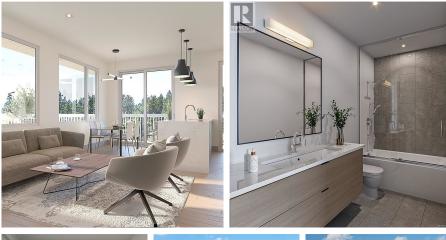

## 203 167 Island Hwy, View Royal

\$544,900

Now Selling!! nature's next-door neighbour! View Royals newest condo building offers a variety of Jr. 1 bed, 1 bed, 2 bed, & 3-bedroom units starting as low as \$399,900 with 40% of the units under 500k and 70% under 600k, there are endless options for all budgets. Portage Park and seconds from Thetis Cove Waterfront, this building is positioned perfectly blending serene greenery with urban convenience. Two modern colour schemes are available with KitchenAid black stainless steel luxury appliances. This eco-friendly building includes heat pumps, nest thermostat with climate control, smart lighting, EV charging capabilities in each parking stall, plus onsite kayaks, e-bikes, & paddle boards for enjoying the surrounding areas to the fullest. Estimated occupancy December 2025-April 2026 with deposits as low as 2.5%! (id:56120)