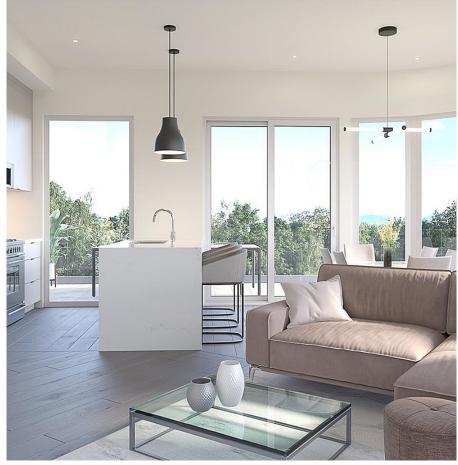

## 203 167 Island Hwy, View Royal

\$544,900

Now Selling!! nature's next-door neighbour! View Royals newest condo building offers a variety of Jr. 1 bed, 1 bed, 2 bed, & 3-bedroom units starting as low as \$399,900 with 40% of the units under 500k and 70% under 600k, there are endless options for all budgets. Portage Park and seconds from Thetis Cove Waterfront, this building is positioned perfectly blending serene greenery with urban convenience. Two modern colour schemes are available with KitchenAid black stainless steel luxury appliances. This eco-friendly building includes heat pumps, nest thermostat with climate control, smart lighting, EV charging capabilities in each parking stall, plus onsite kayaks, e-bikes, & paddle boards for enjoying the surrounding areas to the fullest. Estimated occupancy December 2025-April 2026 with deposits as low as 2.5%! (id:56120)