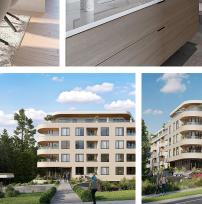

## 203 167 Island Hwy, View Royal

\$544,900

Now Selling!! nature's next-door neighbour! View Royals newest condo building offers a variety of Jr. 1 bed, 1 bed, 2 bed, & 3-bedroom units starting as low as \$399,900 with 40% of the units under 500k and 70% under 600k, there are endless options for all budgets. Portage Park and seconds from Thetis Cove Waterfront, this building is positioned perfectly blending serene greenery with urban convenience. Two modern colour schemes are available with KitchenAid black stainless steel luxury appliances. This eco-friendly building includes heat pumps, nest thermostat with climate control, smart lighting, EV charging capabilities in each parking stall, plus onsite kayaks, e-bikes, & paddle boards for enjoying the surrounding areas to the fullest. Estimated occupancy December 2025-April 2026 with deposits as low as 2.5%! (id:56120)