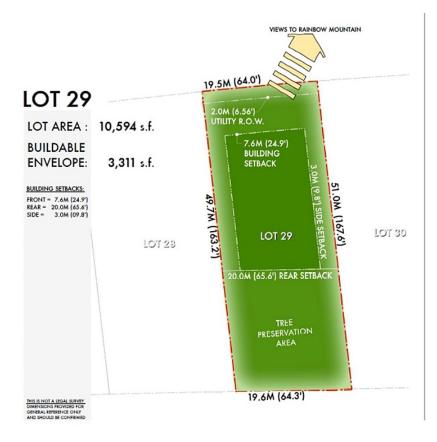

## 8055 Cypress Place, Whistler

\$2,899,000

The natural features of Cypress Place are truly spectacular. In addition to its prime location, you couldn't ask for better building conditions, easy access, flat lot, sunny, southwestern exposures, amazing mountain views. This lot backs onto a treed area, oriented to take advantage of tpart golf course views between lots 14 and 15 across Cypress Place towards Sproat and Rainbow Mtns. Situated a few lots south of the tree tpreservation area, the lot affords privacy against a wooded back drop of conifers to the east. This pre-graded flat lot is 10,594 sq ft and is raised above the natural woodland floor with a maximum buildable area of 3,311 sq ft (excluding garage). Cypress Place allows nightly rentals, providing great potential for rental income in a future home.