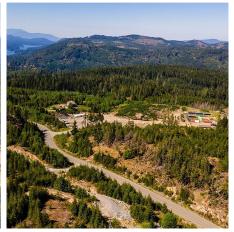

## Lt 3 Goldstream Heights Dr, Shawnigan Lake

\$1,150,000

Welcome to this amazing opportunity in the sought after Goldstream Heights! This property boasts over 24 acres of land, offering plenty of space and potential. The convenience begins with a driveway & drilled well already in place, saving you time & effort. Nature enthusiasts will love the location, as this property is nestled right on nature's doorstep with easy access to the trans-Canada Trail, you can explore the outdoors at your leisure.Surrounded by acreages, the great outdoors & close to both Wigglesworth & Shawnigan Lake, providing a serene & picturesque environment. One of the highlights of this property presents a great opportunity, without the need to rezone there is a possibility of subdividing the land into several lots. Alternatively, if you desire complete privacy and exclusivity, you can keep the whole parcel to yourself and bring your dream vision to life. If you would like more information additional details about this property are available. If you would like more information additional details about this property are available. Don't miss out on this exceptional opportunity! (id:56120)