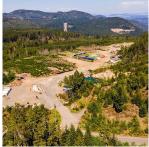

## Lt 3 Goldstream Heights Dr, Shawnigan Lake

\$1,150,000

Welcome to this amazing opportunity in the sought after Goldstream Heights! This property boasts over 24 acres of land, offering plenty of space and potential. The convenience begins with a driveway & drilled well already in place, saving you time & effort. Nature enthusiasts will love the location, as this property is nestled right on nature's doorstep with easy access to the trans-Canada Trail, you can explore the outdoors at your leisure.Surrounded by acreages, the great outdoors & close to both Wigglesworth & Shawnigan Lake, providing a serene & picturesque environment. One of the highlights of this property presents a great opportunity, without the need to rezone there is a possibility of subdividing the land into several lots. Alternatively, if you desire complete privacy and exclusivity, you can keep the whole parcel to yourself and bring your dream vision to life. If you would like more information additional details about this property are available. If you would like more information additional details about this property are available. Don't miss out on this exceptional opportunity! (id:56120)