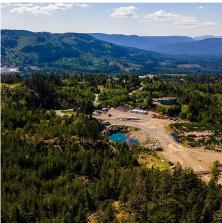

## Lt 3 Goldstream Heights Dr, Shawnigan Lake

\$1,150,000

Welcome to this amazing opportunity in the sought after Goldstream Heights! This property boasts over 24 acres of land, offering plenty of space and potential. The convenience begins with a driveway & drilled well already in place, saving you time & effort. Nature enthusiasts will love the location, as this property is nestled right on nature's doorstep with easy access to the trans-Canada Trail, you can explore the outdoors at your leisure.Surrounded by acreages, the great outdoors & close to both Wigglesworth & Shawnigan Lake, providing a serene & picturesque environment. One of the highlights of this property presents a great opportunity, without the need to rezone there is a possibility of subdividing the land into several lots. Alternatively, if you desire complete privacy and exclusivity, you can keep the whole parcel to yourself and bring your dream vision to life. If you would like more information additional details about this property are available. If you would like more information additional details about this property are available. Don't miss out on this exceptional opportunity! (id:56120)