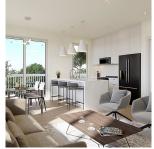

## 207 167 Island Hwy, View Royal

\$809,900

Now Selling!! nature's next-door neighbour! View Royals newest condo building offers a variety of Jr. 1 bed, 1 bed, 2 bed, & 3-bedroom units starting as low as \$399,900 with 40% of the units under 500k and 70% under 600k, there are endless options for all budgets. Portage Park and seconds from Thetis Cove Waterfront, this building is positioned perfectly blending serene greenery with urban convenience. Two modern colour schemes are available with KitchenAid black stainless steel luxury appliances. This eco-friendly building includes heat pumps, nest thermostat with climate control, smart lighting, EV charging capabilities in each parking stall, plus onsite kayaks, e-bikes, & paddle boards for enjoying the surrounding areas to the fullest. Estimated occupancy December 2025-April 2026 with deposits as low as 2.5%! (id:56120)