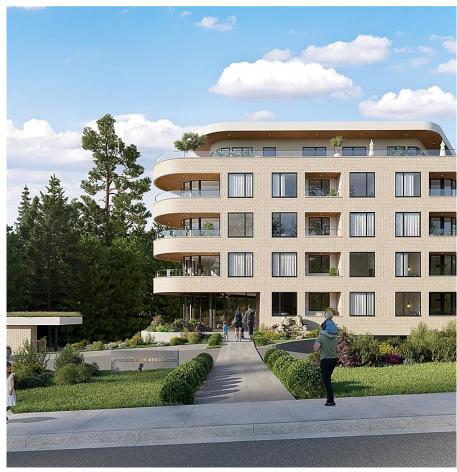

## 207 167 Island Hwy, View Royal

\$809,900

Now Selling!! nature's next-door neighbour! View Royals newest condo building offers a variety of Jr. 1 bed, 1 bed, 2 bed, & 3-bedroom units starting as low as \$399,900 with 40% of the units under 500k and 70% under 600k, there are endless options for all budgets. Portage Park and seconds from Thetis Cove Waterfront, this building is positioned perfectly blending serene greenery with urban convenience. Two modern colour schemes are available with KitchenAid black stainless steel luxury appliances. This eco-friendly building includes heat pumps, nest thermostat with climate control, smart lighting, EV charging capabilities in each parking stall, plus onsite kayaks, e-bikes, & paddle boards for enjoying the surrounding areas to the fullest. Estimated occupancy December 2025-April 2026 with deposits as low as 2.5%! (id:56120)