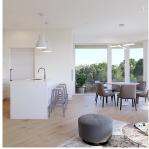

## 207 167 Island Hwy, View Royal

\$809,900

Now Selling!! nature's next-door neighbour! View Royals newest condo building offers a variety of Jr. 1 bed, 1 bed, 2 bed, & 3-bedroom units starting as low as \$399,900 with 40% of the units under 500k and 70% under 600k, there are endless options for all budgets. Portage Park and seconds from Thetis Cove Waterfront, this building is positioned perfectly blending serene greenery with urban convenience. Two modern colour schemes are available with KitchenAid black stainless steel luxury appliances. This eco-friendly building includes heat pumps, nest thermostat with climate control, smart lighting, EV charging capabilities in each parking stall, plus onsite kayaks, e-bikes, & paddle boards for enjoying the surrounding areas to the fullest. Estimated occupancy December 2025-April 2026 with deposits as low as 2.5%! (id:56120)