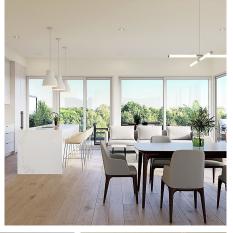

## 207 167 Island Hwy, View Royal

\$809,900

Now Selling!! nature's next-door neighbour! View Royals newest condo building offers a variety of Jr. 1 bed, 1 bed, 2 bed, & 3-bedroom units starting as low as \$399,900 with 40% of the units under 500k and 70% under 600k, there are endless options for all budgets. Portage Park and seconds from Thetis Cove Waterfront, this building is positioned perfectly blending serene greenery with urban convenience. Two modern colour schemes are available with KitchenAid black stainless steel luxury appliances. This eco-friendly building includes heat pumps, nest thermostat with climate control, smart lighting, EV charging capabilities in each parking stall, plus onsite kayaks, e-bikes, & paddle boards for enjoying the surrounding areas to the fullest. Estimated occupancy December 2025-April 2026 with deposits as low as 2.5%! (id:56120)