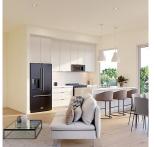

## 207 167 Island Hwy, View Royal

\$809,900

Now Selling!! nature's next-door neighbour! View Royals newest condo building offers a variety of Jr. 1 bed, 1 bed, 2 bed, & 3-bedroom units starting as low as \$399,900 with 40% of the units under 500k and 70% under 600k, there are endless options for all budgets. Portage Park and seconds from Thetis Cove Waterfront, this building is positioned perfectly blending serene greenery with urban convenience. Two modern colour schemes are available with KitchenAid black stainless steel luxury appliances. This eco-friendly building includes heat pumps, nest thermostat with climate control, smart lighting, EV charging capabilities in each parking stall, plus onsite kayaks, e-bikes, & paddle boards for enjoying the surrounding areas to the fullest. Estimated occupancy December 2025-April 2026 with deposits as low as 2.5%! (id:56120)