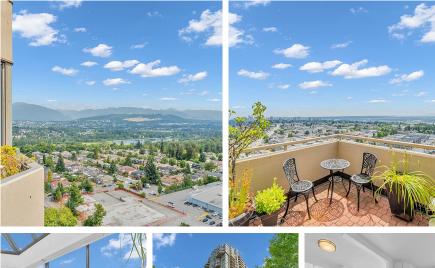

## 2603 6540 Burlington Avenue, Burnaby

\$1,338,000

" LUXURY PENTHOUSE LIVING" IN THE HEART OF METROTOWN. PRIME PRIME LOCATION ! 2 LEVELS, SOUTHEAST FACING, UNOBSTACLE PANORAMIC VIEW OF DEER LAKE, MOUNTAINS(NORTH SHORE - MTN BAKER), OCEAN WATER VIEW FROM RICHMOND TO USA, BRIGHT/ SPACIOUS LAYOUT WITH TON OF NATURAL LIGHT HUGH WINDOWS. 2 X CENTRAL A/C UNIT WITH IQP SYSTEM, HIGH CEILING, OPEN CONCEPT FLOORPLAN, LIVING ROOM FLOW NICELY WITH THE DINNING ROOM. 2 PARKINGS. DOORSTEP TO METROPOLIS SHOPPPING MALL (BIGGEST IN BC) RESTAURANTS, CENTRAL PARKS, BURNABY MAIN LIBRARY. WORLD CLASS FULL AMENITIES -BASKETBALL COURT, BADMINTON COURT, GYM. PREFECT "DREAM" HOME IN THE MOST DESIRABLE NEIGHBORHOODS. LOOKING FOR A NEW OWNER WHO HAVE TASTE AND LIFESTYLE.

## FEATURES

Year Built: 1983 Views: DEER LAKE / OCEAN / MOUNTAINS Listed By: Pacific Evergreen Realty Ltd.