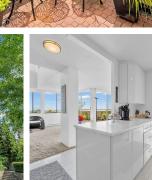

## 2603 6540 Burlington Avenue, Burnaby

\$1,338,000

" LUXURY PENTHOUSE LIVING" IN THE HEART OF METROTOWN. PRIME PRIME LOCATION ! 2 LEVELS, SOUTHEAST FACING, UNOBSTACLE PANORAMIC VIEW OF DEER LAKE, MOUNTAINS(NORTH SHORE - MTN BAKER), OCEAN WATER VIEW FROM RICHMOND TO USA, BRIGHT/ SPACIOUS LAYOUT WITH TON OF NATURAL LIGHT HUGH WINDOWS. 2 X CENTRAL A/C UNIT WITH IQP SYSTEM, HIGH CEILING, OPEN CONCEPT FLOORPLAN, LIVING ROOM FLOW NICELY WITH THE DINNING ROOM. 2 PARKINGS. DOORSTEP TO METROPOLIS SHOPPPING MALL (BIGGEST IN BC) RESTAURANTS, CENTRAL PARKS, BURNABY MAIN LIBRARY. WORLD CLASS FULL AMENITIES -BASKETBALL COURT, BADMINTON COURT, GYM. PREFECT "DREAM" HOME IN THE MOST DESIRABLE NEIGHBORHOODS. LOOKING FOR A NEW OWNER WHO HAVE TASTE AND LIFESTYLE.