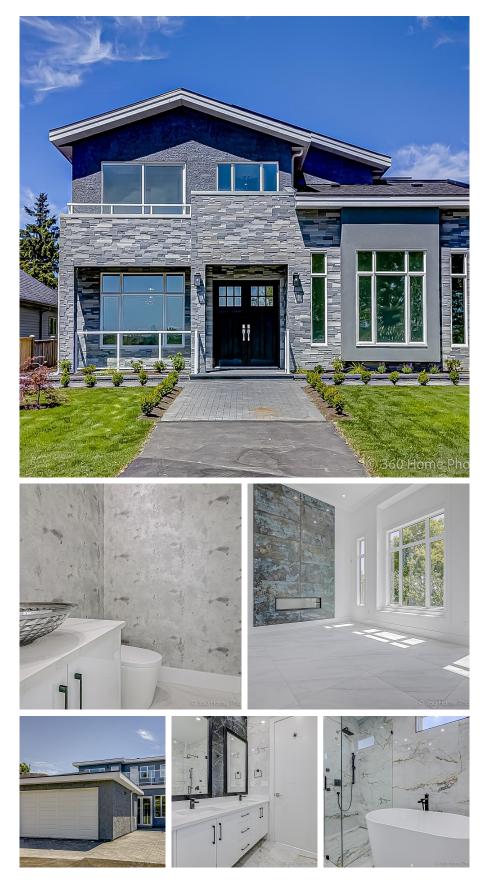

## 91 Catalina Crescent, Richmond

\$2,288,888

Brand-new, captivating home in Burkeville, Richmond, that will undoubtedly steal your heart. This exquisite residence is situated in one of the safest and most family-oriented communities in Richmond, making it an ideal haven for raising a family. With its elegant design, this brand new 2691 sq ft home also features a 1-bedrooom suite, which can serve as a valuable mortgage helper. The kitchen is adorned with top-of- the- line Miele appliances, and the main floor is beautifully embellished with European tiles. Moreover, its prime location offers the convenience of being within walking distance to transit/ Skytrain, BCIT, the Curling rink, and the Olympic oval. Viewing by appointment.

## **KEY INFORMATION**

MLS® R2841171 Residential Detached Sea Island 5 Bedrooms 5 Bathrooms 2,690 SF 4,898 SF Lot

## FEATURES

Year Built: 2023 Listed By: RE/MAX Bozz Realty