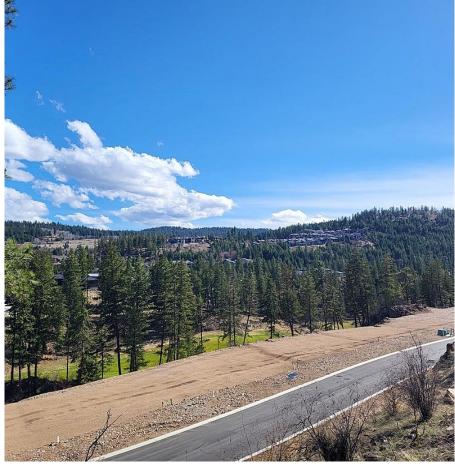

## 136 Wildsong Crescent, Vernon

\$649,000

Stunning views, world class golf and a community rich in amenities could all be yours at Predator Ridge. Choose from one of Predator Ridge's exclusive builders to build your dream home on this flat 0.16 acre lot (60' of frontage x 116' depth) located in the beautiful Wildsong Development. With weekly landscaping and numerous amenities ranging from 36 holes of golf, walking/hiking/ biking trails, tennis/pickleball, pool, fitness classes and state of the art workout facility all at your finger tips. Predator Ridge is only minutes from spectacular lakes, wineries and the Kelowna International Airport. Come and live the ""Resort Lifestyle"" at Predator Ridge. PRCLA fees(\$205 Landscaping + Amenities \$80 per month) covers landscaping maintenance, road snow removal and recreation. (id:56120)