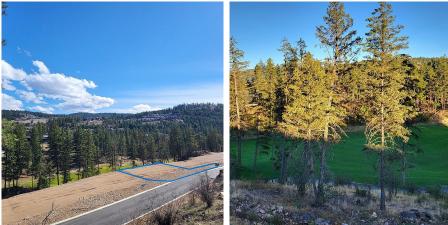

## 136 Wildsong Crescent, Vernon

\$649,000

Stunning views, world class golf and a community rich in amenities could all be yours at Predator Ridge. Choose from one of Predator Ridge's exclusive builders to build your dream home on this flat 0.16 acre lot (60' of frontage x 116' depth) located in the beautiful Wildsong Development. With weekly landscaping and numerous amenities ranging from 36 holes of golf, walking/hiking/ biking trails, tennis/pickleball, pool, fitness classes and state of the art workout facility all at your finger tips. Predator Ridge is only minutes from spectacular lakes, wineries and the Kelowna International Airport. Come and live the ""Resort Lifestyle"" at Predator Ridge. PRCLA fees(\$205 Landscaping + Amenities \$80 per month) covers landscaping maintenance, road snow removal and recreation. (id:56120)