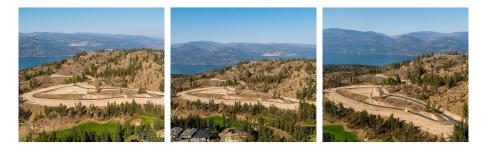

## 136 Wildsong Crescent, Vernon

\$649,000

Stunning views, world class golf and a community rich in amenities could all be yours at Predator Ridge. Choose from one of Predator Ridge's exclusive builders to build your dream home on this flat 0.16 acre lot (60' of frontage x 116' depth) located in the beautiful Wildsong Development. With weekly landscaping and numerous amenities ranging from 36 holes of golf, walking/hiking/ biking trails, tennis/pickleball, pool, fitness classes and state of the art workout facility all at your finger tips. Predator Ridge is only minutes from spectacular lakes, wineries and the Kelowna International Airport. Come and live the ""Resort Lifestyle"" at Predator Ridge. PRCLA fees(\$205 Landscaping + Amenities \$80 per month) covers landscaping maintenance, road snow removal and recreation. (id:56120)