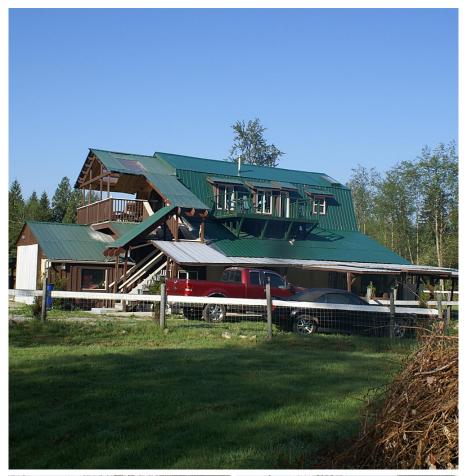

## 36057 Beyer Road, Mission

\$1,137,000

Fantastic 10 acre property offering unparalleled privacy to build your estate home. House on the property needs some TLC but could be used while you construct or place modular for meantime. For the nature lovers and out door enthusiasts 'Cascade falls 1 Blk away hiking trails/Quading/biking/dirt biking/endless activities. This serene acreage has flat useable acreage and tiers up to beautiful area for a estate home. A must see for your own ideas. Desirable privacy yet only 15 minutes to town. Electricity septic and shallow well in place.

## **KEY INFORMATION**

MLS® R2841467

Residential Detached

Dewdney Deroche

- 1 Bedroom
- 1 Bathroom
- 1,676 SF

## **FEATURES**

Year Built: 1977

Views: MOUNTAIN

Listed By: Team 3000 Realty Ltd.