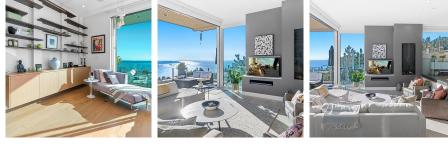

## 1 2272 Folkestone Way, West Vancouver

\$3,379,000

Simplify your life with Panorama's most unique & captivating townhome. Boasting 2 bdms, office (or den), 3 bthrms, a redesigned gem instantly mesmerizes with its breathtaking panoramic vistas spanning Mt. Baker, Lions Gate Bridge, the city, to Van. Island. Oversized remote-control sliding glass wall reveals an expansive terrace, while interiors feature elegant wide plank white oak floors, a sleek kitchen wi/top-tier appliances & outdoor kitchen. Dive into luxury - sunken living room with 11' ceilings and custom fireplace. The bdm level offers a scenic patio, vast walk-through closet, lavish en suite, & includes the office. This exclusive southwest end unit, it boasts unmatched views, a private attached garage, private entrance, and the essence of a stunning home without upkeep. A must-see.

## FEATURES

Year Built: 1985 Views: Dazzling Panoramic VIEWS! Listed By: Oakwyn Realty Ltd.