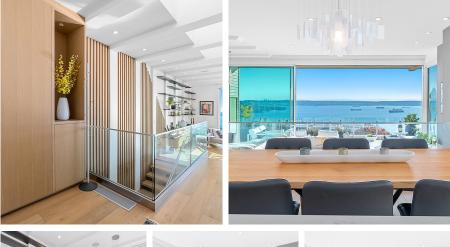

## 1 2272 Folkestone Way, West Vancouver

\$3,379,000

Simplify your life with Panorama's most unique & captivating townhome. Boasting 2 bdms, office (or den), 3 bthrms, a redesigned gem instantly mesmerizes with its breathtaking panoramic vistas spanning Mt. Baker, Lions Gate Bridge, the city, to Van. Island. Oversized remote-control sliding glass wall reveals an expansive terrace, while interiors feature elegant wide plank white oak floors, a sleek kitchen wi/top-tier appliances & outdoor kitchen. Dive into luxury - sunken living room with 11' ceilings and custom fireplace. The bdm level offers a scenic patio, vast walk-through closet, lavish en suite, & includes the office. This exclusive southwest end unit, it boasts unmatched views, a private attached garage, private entrance, and the essence of a stunning home without upkeep. A must-see.

## FEATURES

Year Built: 1985 Views: Dazzling Panoramic VIEWS! Listed By: Oakwyn Realty Ltd.