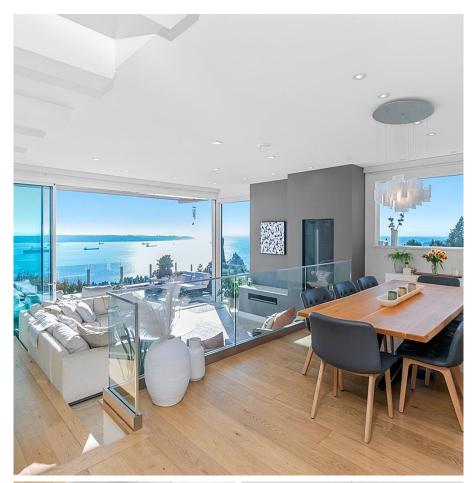

## 1 2272 Folkestone Way, West Vancouver

\$3,379,000

Simplify your life with Panorama's most unique & captivating townhome. Boasting 2 bdms, office (or den), 3 bthrms, a redesigned gem instantly mesmerizes with its breathtaking panoramic vistas spanning Mt. Baker, Lions Gate Bridge, the city, to Van. Island. Oversized remote-control sliding glass wall reveals an expansive terrace, while interiors feature elegant wide plank white oak floors, a sleek kitchen wi/top-tier appliances & outdoor kitchen. Dive into luxury - sunken living room with 11' ceilings and custom fireplace. The bdm level offers a scenic patio, vast walk-through closet, lavish en suite, & includes the office. This exclusive southwest end unit, it boasts unmatched views, a private attached garage, private entrance, and the essence of a stunning home without upkeep. A must-see.

## FEATURES

Year Built: 1985 Views: Dazzling Panoramic VIEWS! Listed By: Oakwyn Realty Ltd.