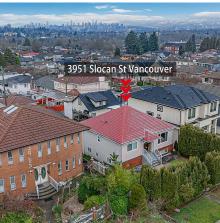

## 3951 Slocan Street, Vancouver

\$2,688,000

Nanalmo Skytrain Station

3951 Slocan St Vancouver

Great opportunity for Builders/ Developers/
Investors! This Huge property has a Potential to
Build up to 8 units based on the Missing Middle
Program by COV (check with COV), or build a
HUGE duplex home or simply your own dream
Home in this Prime Renfrew Area. This Lot is
sitting High side of Slocan between E24th & 23rd
Ave with Views of the North Shore Mountains on
your backdrop! With the New BC Mandated
program to boost housing situation effective June
30, 2024, this property is inside the 800 meter
circle transit oriented (check with COV), House
was gutted and renovated in 2010 and very much
livable! 3995 Slocan is also on the market... Great
potential for possible assembly!

## **FEATURES**

Year Built: 1941

Views: NS Mountains & DT

Listed By: Macdonald Realty Westmar