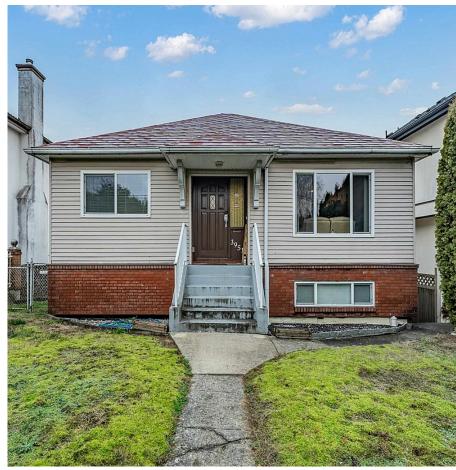

## 3951 Slocan Street, Vancouver

\$2,688,000

Nanalmo Skytrain Station

3951 Slocan St Vancouver

Great opportunity for Builders/ Developers/
Investors! This Huge property has a Potential to
Build up to 8 units based on the Missing Middle
Program by COV (check with COV), or build a
HUGE duplex home or simply your own dream
Home in this Prime Renfrew Area. This Lot is
sitting High side of Slocan between E24th & 23rd
Ave with Views of the North Shore Mountains on
your backdrop! With the New BC Mandated
program to boost housing situation effective June
30, 2024, this property is inside the 800 meter
circle transit oriented (check with COV), House
was gutted and renovated in 2010 and very much
livable! 3995 Slocan is also on the market... Great
potential for possible assembly!

## **FEATURES**

Year Built: 1941

Views: NS Mountains & DT

Listed By: Macdonald Realty Westmar