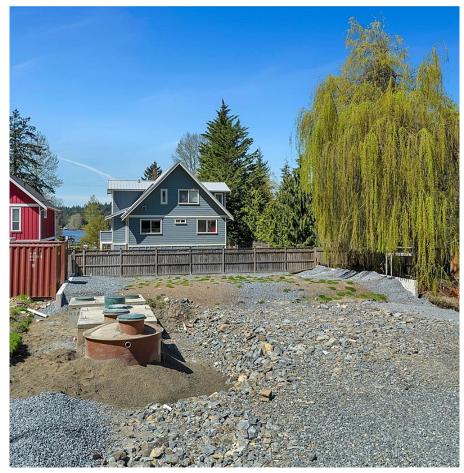

## 2722 Gibson Pl, Shawnigan Lake

\$549,900

Large 7,800 SQ FT (60 x 130) urban residential R-3 zone lot that is uniquely situated on a quiet no thru street in a family orientated neighborhood in Shawnigan Lake Village. This peek-a-boo lake view building lot is just steps to the Lake and the Gov dock at Shawnigan Wharf Park where there's a boat launch and a beach with an enclosed swimming area, a volleyball court, picnic area, fishing and seasonal portable toilet facilities. The pre-construction site preparation has already been completed and included site clearing, excavation, compaction, newly installed engineered wastewater and stormwater management (septic) system, perimeter drainage, retaining walls, and hydro power pole with electrical panel and Shaw box. A great recreational home or forever home would work nicely on this property. (id:56120)