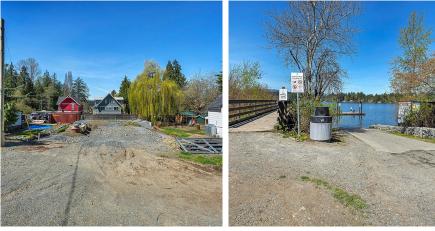

## 2722 Gibson Pl, Shawnigan Lake

\$549,900

Large 7,800 SQ FT (60 x 130) urban residential R-3 zone lot that is uniquely situated on a quiet no thru street in a family orientated neighborhood in Shawnigan Lake Village. This peek-a-boo lake view building lot is just steps to the Lake and the Gov dock at Shawnigan Wharf Park where there's a boat launch and a beach with an enclosed swimming area, a volleyball court, picnic area, fishing and seasonal portable toilet facilities. The pre-construction site preparation has already been completed and included site clearing, excavation, compaction, newly installed engineered wastewater and stormwater management (septic) system, perimeter drainage, retaining walls, and hydro power pole with electrical panel and Shaw box. A great recreational home or forever home would work nicely on this property. (id:56120)