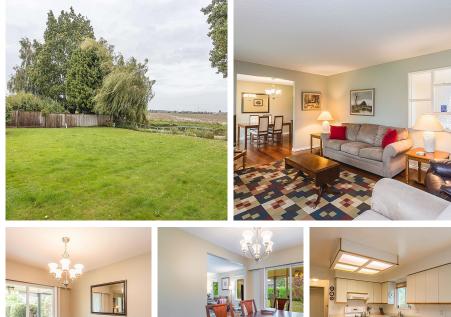

## 5835 Crescent Drive, Delta

\$1,398,800

Fabulous Cape Cod style home with VIEWS!!!! Tranquil setting overlooking farmland and North Shore Mountains! Hardwood flooring in living/ dining area, large kitchen/eating area, Master bedroom on main with 4 piece bath + walk in closet. Three more bedrooms on second floor, plus large storage! Newer windows (2008) and 30 yr roof (2012)+ blinds. Large carport. Enjoy the Views from your Large & Sunny solarium! 70 x 126 = 8890 sq ft lot- Enjoy your private backyard!

## **KEY INFORMATION**

MLS® R2841992 Residential Detached Hawthorne 4 Bedrooms 3 Bathrooms 2,172 SF 8,890 SF Lot

## FEATURES

Year Built: 1969 Views: MOUNTAIN & FARMLAND Listed By: One Percent Realty Ltd.