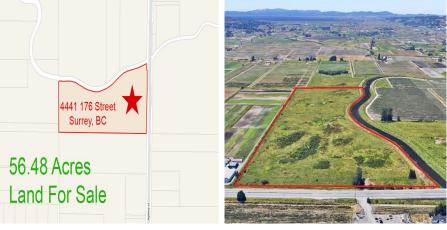

## **4441 176 Street, Surrey**

\$6,990,000

This unique 56.48 acres parcel boasts an impressive 1310 feet of frontage along Pacific Highway (aka Hwy #15 & 176 St). The property features fertile soil, ideal for cultivating a variety of crops such as blueberries, vegetables & nursery plants, along w/ the potential for a greenhouse facility. Capitalize on the unparalleled exposure & high traffic at this location to establish a retail agricultural business. The prime location offers an excellent setting for constructing your dream home, conveniently situated near Morgan Creek Golf Course, major shopping centers, schools and entertainment facilities. Easy reach to Hwy #1, Hwy #10 & USA border. Don't miss the chance to make a strategic move in acquiring this exceptional piece of land.

## **KEY INFORMATION**

MLS® R2842204

Land Only

Serpentine

o Bedrooms

o Bathrooms

o SF

2,460,122 SF Lot