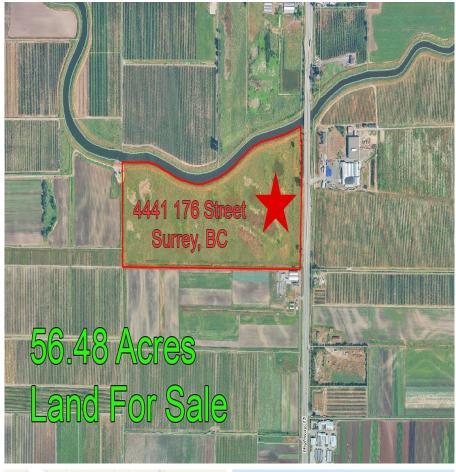

## **4441 176 Street, Surrey**

\$6,990,000

This unique 56.48 acres parcel boasts an impressive 1310 feet of frontage along Pacific Highway (aka Hwy #15 & 176 St). The property features fertile soil, ideal for cultivating a variety of crops such as blueberries, vegetables & nursery plants, along w/ the potential for a greenhouse facility. Capitalize on the unparalleled exposure & high traffic at this location to establish a retail agricultural business. The prime location offers an excellent setting for constructing your dream home, conveniently situated near Morgan Creek Golf Course, major shopping centers, schools and entertainment facilities. Easy reach to Hwy #1, Hwy #10 & USA border. Don't miss the chance to make a strategic move in acquiring this exceptional piece of land.

## **KEY INFORMATION**

MLS® R2842204

Land Only

Serpentine

o Bedrooms

o Bathrooms

o SF

2,460,122 SF Lot