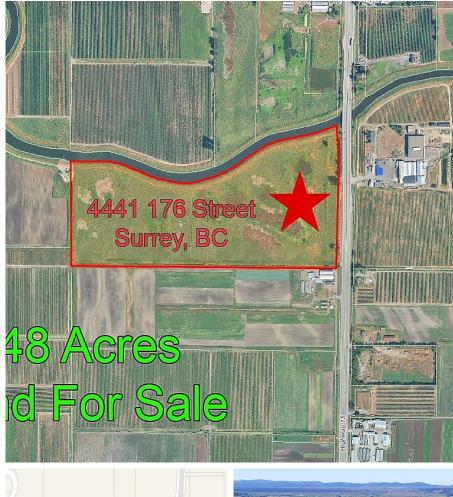

### 4441 176 Street, Surrey

\$6,990,000

This unique 56.48 acres parcel boasts an impressive 1310 ft. frontage along Pacific Hwy (aka Hwy #15 & 176 St). The property boasts 100% river water availability, making it ideal for cultivating various vegetables, nursery plants, blueberries & fruit trees. The land features fertile black soil, which is perfect for growing a wide range of crops along w/ the potential for a greenhouse facility. Capitalize on the unparalleled exposure & high traffic at this location to establish a retail agricultural business. An excellent setting for constructing your dream home & situated near Morgan Creek Golf Course, shopping centers, schools & entertainment facilities. Easy reach to Hwy #1, Hwy #10 & USA border. Don't miss the chance to make a strategic move in acquiring this exceptional piece of land.

## 48 Acres Id For Sale