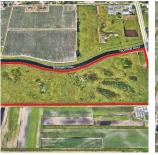

### 4441 176 Street, Surrey

\$6,990,000

This unique 56.48 acres parcel boasts an impressive 1310 ft. frontage along Pacific Hwy (aka Hwy #15 & 176 St). The property boasts 100% river water availability, making it ideal for cultivating various vegetables, nursery plants, blueberries & fruit trees. The land features fertile black soil, which is perfect for growing a wide range of crops along w/ the potential for a greenhouse facility. Capitalize on the unparalleled exposure & high traffic at this location to establish a retail agricultural business. An excellent setting for constructing your dream home & situated near Morgan Creek Golf Course, shopping centers, schools & entertainment facilities. Easy reach to Hwy #1, Hwy #10 & USA border. Don't miss the chance to make a strategic move in acquiring this exceptional piece of land.