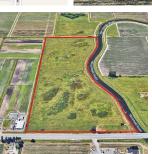

### 4441 176 Street, Surrey

\$6,990,000

This unique 56.48 acres parcel boasts an impressive 1310 ft. frontage along Pacific Hwy (aka Hwy #15 & 176 St). The property boasts 100% river water availability, making it ideal for cultivating various vegetables, nursery plants, blueberries & fruit trees. The land features fertile black soil, which is perfect for growing a wide range of crops along w/ the potential for a greenhouse facility. Capitalize on the unparalleled exposure & high traffic at this location to establish a retail agricultural business. An excellent setting for constructing your dream home & situated near Morgan Creek Golf Course, shopping centers, schools & entertainment facilities. Easy reach to Hwy #1, Hwy #10 & USA border. Don't miss the chance to make a strategic move in acquiring this exceptional piece of land.