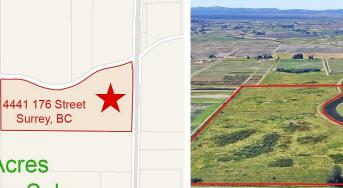

### 4441 176 Street, Surrey

\$6,990,000

This unique 56.48 acres parcel boasts an impressive 1310 ft. frontage along Pacific Hwy (aka Hwy #15 & 176 St). The property boasts 100% river water availability, making it ideal for cultivating various vegetables, nursery plants, blueberries & fruit trees. The land features fertile black soil, which is perfect for growing a wide range of crops along w/ the potential for a greenhouse facility. Capitalize on the unparalleled exposure & high traffic at this location to establish a retail agricultural business. An excellent setting for constructing your dream home & situated near Morgan Creek Golf Course, shopping centers, schools & entertainment facilities. Easy reach to Hwy #1, Hwy #10 & USA border. Don't miss the chance to make a strategic move in acquiring this exceptional piece of land.