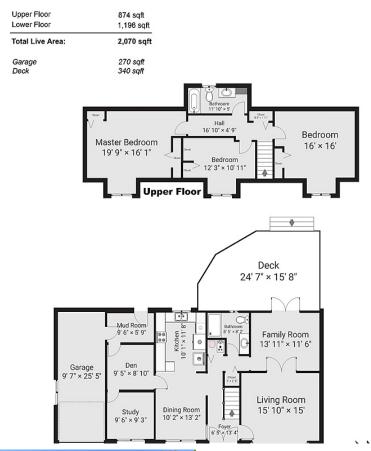

#### **KEY INFORMATION**

MLS® R2841436 Residential Detached Cloverdale 3 Bedrooms 2 Bathrooms 2,070 SF 8,472 SF Lot