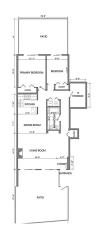

## 4185 Bridgewater Crescent, Burnaby

\$688,000

Great Value at Village Del Ponte. This 2 bedroom 1 bathroom with 1070sqft interior and 2 patios totalling 680sqft. Your new home's floorplan is open and efficient and maximizes your living space. Bedrooms each have access to the back patio, cozy gas fireplace within your wide living space and opens to your 350sqft front patio, inunit storage and laundry complete your home. Within your Development there is greenspace and a creek, an outdoor pool and clubhouse. Growing family or slowing down - 1000 plus sqft all on the ground floor and 680sqft fenced off outdoor space enhances your total value. Unbeatable location, walk to all your everyday conveniences - great restaurants, shopping and groceries, skytrain, and big box stores at Lougheed Mall. Easy transit and access to highways.

## **KEY INFORMATION**

MLS® R2842311

Residential Attached

Cariboo

2 Bedrooms

1 Bathroom

1,071 SF