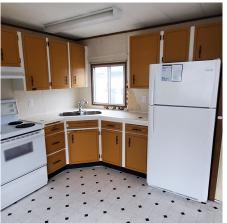

## 95 19649 Planetree Lane, Pitt Meadows

\$299,900

Welcome to Meadow Highland Co-Op! Here is your opportunity to get into this well managed, well maintained, in high demand park! This home offers 2 bed/1 bath with many upgrades such as new exterior siding, new hot water tank, new furnace as well as updated torch on roof and gutters. The electrical system has all been updated and certified. Kitchen features newer fridge and hood fan. Great layout. The large deck compliments the yard and garden boxes. Lots of open and covered parking. Awesome amenities area including indoor pool, library, pool table and playground. Perfect for a family. Great park to live in with many community organized events. Pets and children are welcome! Book your viewing today!