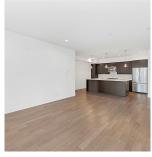

## 203 10680 Mcdonald Park Rd, North Saanich

\$709,000

Welcome to this beautiful and bright 2 bedroom condo at Regatta Park with an expansive balcony and TWO designated parking stalls! The open floor plan boasts over 1200sqft of finished space, featuring a split bedroom design, perfect for owners who value privacy and space, SW-facing windows and balcony, a cozy gas fireplace and an in-unit laundry room. The modern kitchen showcases a large island, quartz countertops, softclose cabinetry, SS appliances with a gas range. The primary bedroom has access to the balcony, a walk- through closet, and a luxurious 4-piece ensuite with heated tile floors. This property is located next to numerous parks, making it easy to enjoy the great outdoors, while the beautiful Blue Heron Basin waterfront marina is within walking distance, offering plenty of opportunities for boating and water sports. Situated in beautiful North Saanich and conveniently just minutes from the Swartz Bay Ferry Terminal! (id:56120)