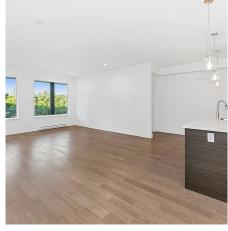

## 203 10680 Mcdonald Park Rd, North Saanich

\$709,000

Welcome to this beautiful and bright 2 bedroom condo at Regatta Park with an expansive balcony and TWO designated parking stalls! The open floor plan boasts over 1200sqft of finished space, featuring a split bedroom design, perfect for owners who value privacy and space, SW-facing windows and balcony, a cozy gas fireplace and an in-unit laundry room. The modern kitchen showcases a large island, quartz countertops, softclose cabinetry, SS appliances with a gas range. The primary bedroom has access to the balcony, a walk- through closet, and a luxurious 4-piece ensuite with heated tile floors. This property is located next to numerous parks, making it easy to enjoy the great outdoors, while the beautiful Blue Heron Basin waterfront marina is within walking distance, offering plenty of opportunities for boating and water sports. Situated in beautiful North Saanich and conveniently just minutes from the Swartz Bay Ferry Terminal! (id:56120)