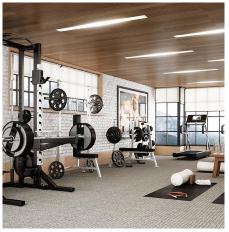

## 406 1360 Victoria Street, Squamish

\$629,038

The Aegean Homes is CENTRALLY LOCATED in Squamish Downtown, surrounded by city hall, library, schools, shopping center and community park. Your life will be much easier because of the convenience of this location. Homes ranging from 658-1194 sqft designed by award winning group with 9ft ceiling height, airy open plan kitchens and energy-efficient stainless-steel appliance package (upgrades available). Amenities including outdoor lavish green terraces, fully loaded fitness and weight rooms to get your sweat on, indoor/outdoor yoga stretching zones, social lounge with table games and cozy fireside seating, breakout workspace to get the job done. Only limited units available, Call us today to find out more!