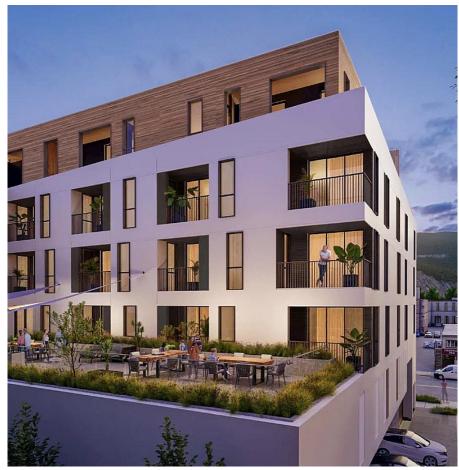

## 406 1360 Victoria Street, Squamish

\$629,038

The Aegean Homes is CENTRALLY LOCATED in Squamish Downtown, surrounded by city hall, library, schools, shopping center and community park. Your life will be much easier because of the convenience of this location. Homes ranging from 658-1194 sqft designed by award winning group with 9ft ceiling height, airy open plan kitchens and energy-efficient stainless-steel appliance package (upgrades available). Amenities including outdoor lavish green terraces, fully loaded fitness and weight rooms to get your sweat on, indoor/outdoor yoga stretching zones, social lounge with table games and cozy fireside seating, breakout workspace to get the job done. Only limited units available, Call us today to find out more!