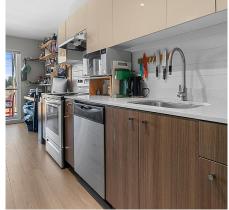

## 408 10688 140th Street, Surrey

\$379,999

Come home to Trillium Living and find this TOP FLOOR Jr 1 Bedroom to be a study in efficient living with plentiful storage, SS appliances, Corian counters, ample natural light, and a large covered balcony. Low strata fees cover hot water, and pets and rentals are welcomed. The home includes 1 parking & 1 storage locker and, with the building still under warranty, peace of mind. This building is more than a home; it's a community hub and an opportunity. A short drive away you find Surrey Central, SFU, KPU, the library, various restaurants, and a future SkyTrain station. Luxuriate here in an indoor lounge, a secure bike locker room, and an outdoor basketball court. Seize the day - your new home is ready and waiting!