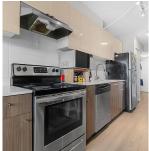

## 408 10688 140th Street, Surrey

\$379,999

Come home to Trillium Living and find this TOP FLOOR Jr 1 Bedroom to be a study in efficient living with plentiful storage, SS appliances, Corian counters, ample natural light, and a large covered balcony. Low strata fees cover hot water, and pets and rentals are welcomed. The home includes 1 parking & 1 storage locker and, with the building still under warranty, peace of mind. This building is more than a home; it's a community hub and an opportunity. A short drive away you find Surrey Central, SFU, KPU, the library, various restaurants, and a future SkyTrain station. Luxuriate here in an indoor lounge, a secure bike locker room, and an outdoor basketball court. Seize the day - your new home is ready and waiting!