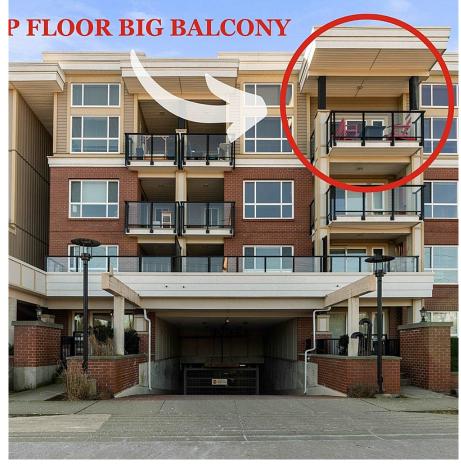

## 408 10688 140th Street, Surrey

\$379,999

Come home to Trillium Living and find this TOP FLOOR Jr 1 Bedroom to be a study in efficient living with plentiful storage, SS appliances, Corian counters, ample natural light, and a large covered balcony. Low strata fees cover hot water, and pets and rentals are welcomed. The home includes 1 parking & 1 storage locker and, with the building still under warranty, peace of mind. This building is more than a home; it's a community hub and an opportunity. A short drive away you find Surrey Central, SFU, KPU, the library, various restaurants, and a future SkyTrain station. Luxuriate here in an indoor lounge, a secure bike locker room, and an outdoor basketball court. Seize the day - your new home is ready and waiting!