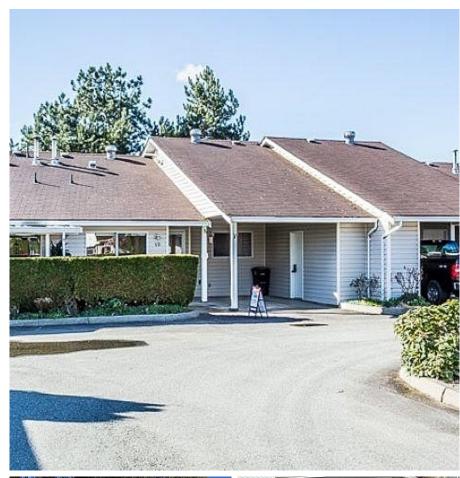

## 10 19249 Hammond Road, Pitt Meadows

\$585,900

Discover the allure of this exquisite rancher-style townhome nestled in Parkside Estates, a welcoming 55+ community in Pitt Meadows. Rarely does an opportunity arise in this meticulously maintained complex. This 2-bedroom gem boasts an updated kitchen, complete with a bright, sizable eating area that opens to a private covered patio—a perfect retreat for both morning serenity and evening gatherings. The master bedroom impresses with its ample closet space, bay window, and a luxurious 3-piece ensuite featuring a walk-in shower. The generously sized living/dining room area exudes warmth, courtesy of a charming fireplace. New furnace & A/C enhances comfort & energy efficiency. Embrace convenience with a leisurely stroll to nearby recreational facilities, shopping destinations & transit.

## **KEY INFORMATION**

MLS® R2842662 Residential Attached

Central Meadows

2 Bedrooms

2 Bathrooms

1,072 SF