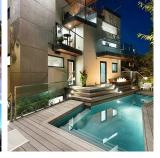

## 5038 Arbutus Street, Vancouver

\$8,999,000

A captivating interpretation of west coast contemporary architecture offering a lifestyle of urban seclusion, luxury & lavish entertaining. On arrival, custom architectural gates open remotely, revealing the private & luscious yard with abundant greenery, monitored security & a range of generous terraces, verdant green roofs & spectacular city, mountain and water views all beautifully crafted by prominent Landscape Architect, Paul Sangha. Beyond the front door, this spectacular custom home features unrivalled multiple living spaces flooded with natural light throughout, a chef's kitchen, European appliances & cabinetry throughout with floor-to-ceiling custom glazing that perfectly frames the city views, swimming pool, Crestron home automation, post & beams, walk-on-skylights, to name a few