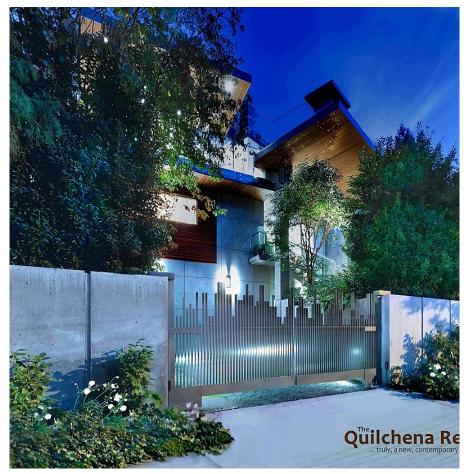

## 5038 Arbutus Street, Vancouver

\$8,999,000

A captivating interpretation of west coast contemporary architecture offering a lifestyle of urban seclusion, luxury & lavish entertaining. On arrival, custom architectural gates open remotely, revealing the private & luscious yard with abundant greenery, monitored security & a range of generous terraces, verdant green roofs & spectacular city, mountain and water views all beautifully crafted by prominent Landscape Architect, Paul Sangha. Beyond the front door, this spectacular custom home features unrivalled multiple living spaces flooded with natural light throughout, a chef's kitchen, European appliances & cabinetry throughout with floor-to-ceiling custom glazing that perfectly frames the city views, swimming pool, Crestron home automation, post & beams, walk-on-skylights, to name a few