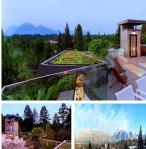

## 5038 Arbutus Street, Vancouver

\$8,999,000

A captivating interpretation of west coast contemporary architecture offering a lifestyle of urban seclusion, luxury & lavish entertaining. On arrival, custom architectural gates open remotely, revealing the private & luscious yard with abundant greenery, monitored security & a range of generous terraces, verdant green roofs & spectacular city, mountain and water views all beautifully crafted by prominent Landscape Architect, Paul Sangha. Beyond the front door, this spectacular custom home features unrivalled multiple living spaces flooded with natural light throughout, a chef's kitchen, European appliances & cabinetry throughout with floor-to-ceiling custom glazing that perfectly frames the city views, swimming pool, Crestron home automation, post & beams, walk-on-skylights, to name a few