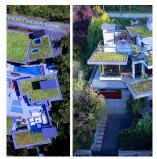

## 5038 Arbutus Street, Vancouver

\$8,999,000

A captivating interpretation of west coast contemporary architecture offering a lifestyle of urban seclusion, luxury & lavish entertaining. On arrival, custom architectural gates open remotely, revealing the private & luscious yard with abundant greenery, monitored security & a range of generous terraces, verdant green roofs & spectacular city, mountain and water views all beautifully crafted by prominent Landscape Architect, Paul Sangha. Beyond the front door, this spectacular custom home features unrivalled multiple living spaces flooded with natural light throughout, a chef's kitchen, European appliances & cabinetry throughout with floor-to-ceiling custom glazing that perfectly frames the city views, swimming pool, Crestron home automation, post & beams, walk-on-skylights, to name a few