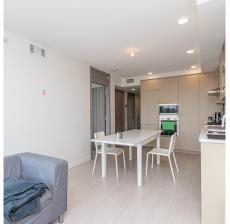

## 720 3300 Ketcheson Road, Richmond

\$690,000

PARK ESTATES II

LEVEL 10 - 11

OUTDOOR SPACE: 32 - 58 SF

Park Estates II, another masterpiece by Concord Pacific. Richmond's largest award winning landscape designed community garden and well known amenity club house called Diamond Club including indoor swimming pool, sauna/steam room, hot tub, basketball court, gym, bowling alley, movie theatre, game room and so on. Beautiful SOUTH facing 1 Bedroom + Den unit comes with walk in closet with LED, European high-end appliances, and central heating and cooling. Spacious balcony for your enjoyment. Walking distance to the upcoming Capstan Skytrain Station. Central location for shops & restaurants. 1 Parking Stall (PS-955) is included. Open House Sunday (March 3) from 2-4pm.