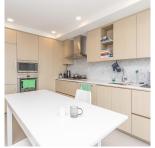

## 720 3300 Ketcheson Road, Richmond

\$690,000

PARK ESTATES II

LEVEL 10 - 11

OUTDOOR SPACE: 32 - 58 SF

Park Estates II, another masterpiece by Concord Pacific. Richmond's largest award winning landscape designed community garden and well known amenity club house called Diamond Club including indoor swimming pool, sauna/steam room, hot tub, basketball court, gym, bowling alley, movie theatre, game room and so on. Beautiful SOUTH facing 1 Bedroom + Den unit comes with walk in closet with LED, European high-end appliances, and central heating and cooling. Spacious balcony for your enjoyment. Walking distance to the upcoming Capstan Skytrain Station. Central location for shops & restaurants. 1 Parking Stall (PS-955) is included. Open House Sunday (March 3) from 2-4pm.