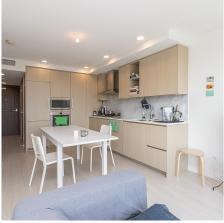

## 720 3300 Ketcheson Road, Richmond

\$690,000

PARK ESTATES II

LEVEL 10 - 11

OUTDOOR SPACE: 32 - 58 SF

Park Estates II, another masterpiece by Concord Pacific. Richmond's largest award winning landscape designed community garden and well known amenity club house called Diamond Club including indoor swimming pool, sauna/steam room, hot tub, basketball court, gym, bowling alley, movie theatre, game room and so on. Beautiful SOUTH facing 1 Bedroom + Den unit comes with walk in closet with LED, European high-end appliances, and central heating and cooling. Spacious balcony for your enjoyment. Walking distance to the upcoming Capstan Skytrain Station. Central location for shops & restaurants. 1 Parking Stall (PS-955) is included. Open House Sunday (March 3) from 2-4pm.