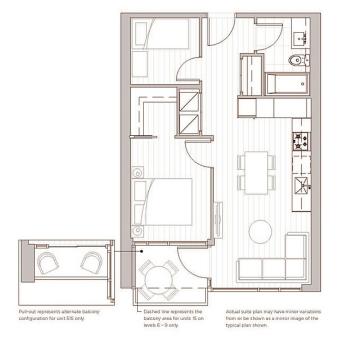

## 720 3300 Ketcheson Road, Richmond

\$690,000

PARK ESTATES II

LEVEL 10 - 11

OUTDOOR SPACE: 32 - 58 SF

Park Estates II, another masterpiece by Concord Pacific. Richmond's largest award winning landscape designed community garden and well known amenity club house called Diamond Club including indoor swimming pool, sauna/steam room, hot tub, basketball court, gym, bowling alley, movie theatre, game room and so on. Beautiful SOUTH facing 1 Bedroom + Den unit comes with walk in closet with LED, European high-end appliances, and central heating and cooling. Spacious balcony for your enjoyment. Walking distance to the upcoming Capstan Skytrain Station. Central location for shops & restaurants. 1 Parking Stall (PS-955) is included. Open House Sunday (March 3) from 2-4pm.