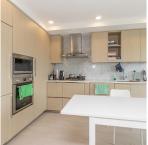

## 720 3300 Ketcheson Road, Richmond

\$690,000

PARK ESTATES II

LEVEL 10 - 11

OUTDOOR SPACE: 32 - 58 SF

Park Estates II, another masterpiece by Concord Pacific. Richmond's largest award winning landscape designed community garden and well known amenity club house called Diamond Club including indoor swimming pool, sauna/steam room, hot tub, basketball court, gym, bowling alley, movie theatre, game room and so on. Beautiful SOUTH facing 1 Bedroom + Den unit comes with walk in closet with LED, European high-end appliances, and central heating and cooling. Spacious balcony for your enjoyment. Walking distance to the upcoming Capstan Skytrain Station. Central location for shops & restaurants. 1 Parking Stall (PS-955) is included. Open House Sunday (March 3) from 2-4pm.