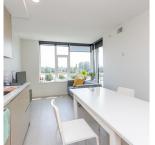

## 720 3300 Ketcheson Road, Richmond

\$690,000

PARK ESTATES II

LEVEL 10 - 11

OUTDOOR SPACE: 32 - 58 SF

Park Estates II, another masterpiece by Concord Pacific. Richmond's largest award winning landscape designed community garden and well known amenity club house called Diamond Club including indoor swimming pool, sauna/steam room, hot tub, basketball court, gym, bowling alley, movie theatre, game room and so on. Beautiful SOUTH facing 1 Bedroom + Den unit comes with walk in closet with LED, European high-end appliances, and central heating and cooling. Spacious balcony for your enjoyment. Walking distance to the upcoming Capstan Skytrain Station. Central location for shops & restaurants. 1 Parking Stall (PS-955) is included. Open House Sunday (March 3) from 2-4pm.