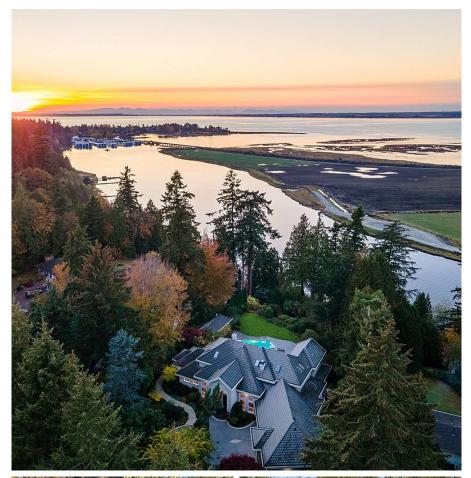

## 13375 Crescent Road, Surrey

\$6,650,000

Upon entering the custom Tree of Life gate at Sunset Ridge you'll notice how the mature landscaping provides privacy. Raymond Bonter designed and Nathan Construction built this Georgian estate on 1.27 acres, with pool, hot-tub and an EXCLUSIVE PRIVATE DOCK on the river. Finishings include Travertine tile, radiant in floor heating, extensive millwork and oversized Euroline windows framing the views of the pool, gardens, River, OCEAN, city lights and SUNSETS! The gourmet kitchen is outfitted with an AGA range, 2 islands, gas cooktop, Sub-zero fridge-freezer, built in steam and microwave ovens, and lots of storage. Your new master suite boasts 2 w/i closets, dual sinks, 2 person jetted tub, and steam shower. All bedrooms are ensuited. Below is a perfect in-law, guest or nanny suite.

## **FEATURES**

Year Built: 2000

Views: Nicomekl River, Ocean, City

Listed By: Sotheby's International Realty Canada