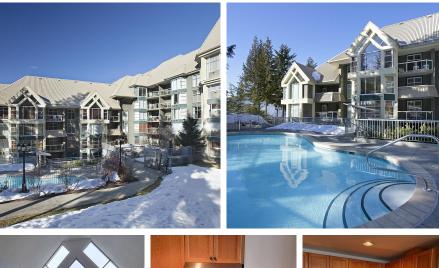

## 407 4910 Spearhead Place, Whistler

\$6,000

Timeshare of this beautiful 2 bedroom 2 bathroom condo at the sought after Woodrun Complex! This bright and spacious unit is fully furnished and equipped with a full kitchen for your next visit or guests and has amazing mountain views. Located right on Blackcomb Mountain, this ski-in ski-out complex offers direct access to the slopes via the Ski locker room and has bike storage, a Gym, a heated outdoor pool and a hot tub! The Float Week A group plan offers usage of one week per year where you can choose from weeks 18 or 19 in the spring - spring skiing! - or weeks 42-46 in the fall. The Upper Village is conveniently just a short stroll away and the free Shuttle Bus will take you right to Whistler Village. Change over days are Sundays.