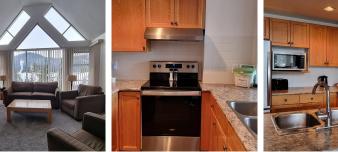

## 407 4910 Spearhead Place, Whistler

\$6,000

Timeshare of this beautiful 2 bedroom 2 bathroom condo at the sought after Woodrun Complex! This bright and spacious unit is fully furnished and equipped with a full kitchen for your next visit or guests and has amazing mountain views. Located right on Blackcomb Mountain, this ski-in ski-out complex offers direct access to the slopes via the Ski locker room and has bike storage, a Gym, a heated outdoor pool and a hot tub! The Float Week A group plan offers usage of one week per year where you can choose from weeks 18 or 19 in the spring - spring skiing! - or weeks 42-46 in the fall. The Upper Village is conveniently just a short stroll away and the free Shuttle Bus will take you right to Whistler Village. Change over days are Sundays.