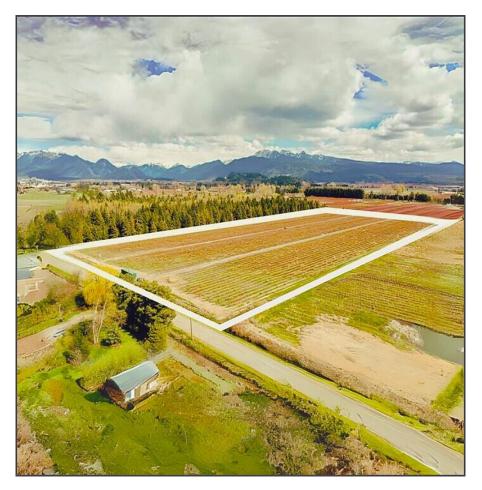

## 14150 Rippington Road, Pitt Meadows

\$2,999,900

Explore the opportunity to own a meticulously maintained 16.69-acre blueberry farm, featuring two varieties of blueberries across 7 acres in Last Call and 7.5 acres in Aurora, with a current yield of approximately 124,000 lbs. This prime location, adjacent to Pitt Meadows Golf Club, offers breathtaking mountain views and convenient access to Highway 7, making it an ideal site for building your dream home.

## FEATURES

Views: MOUNTAIN VIEW Listed By: RE/MAX City Realty