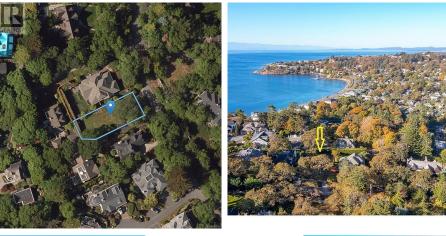

## 592 Island Rd, Oak Bay

\$1,375,000

### LOCATION, LOCATION, LOCATION! Down a beautiful, winding country lane in one of the most prestigious areas of Victoria, sits this incredible spot to build your dream home, including possible garden suite if desired. Imagine living steps away from the renowned Victoria Golf Course in highly sought after South Oak Bay, just minutes from Anderson Hill and among some of the best schools in the city. Stroll to the Oak Bay Marina, McNeill Bay, charming cafes, restaurants and shops. (id:56120)

#### **KEY INFORMATION**

MLS® 951552 Land Only South Oak Bay o Bedrooms o Bathrooms o SF 7,208 SF Lot