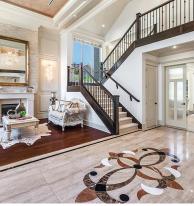

## 6851 Gamba Drive, Richmond

\$5,780,000

The sumptuous custom built mansion on a 14575 sf Lot( 66'x 220')in the most glamorous neighborhood in Richmond, along with multimillion mansions around. Total 5568 sf of living space, offering 6 spacious bedrooms and 6.5 bathrooms. Over-sized master bedroom features a relax area, a big charming deck, a sauna and a large walk-in closet. The grand entrance foyer & living room & family room features more than 18' ceiling height, cross-hall comfortable staircase, media room with wet bar. Top quality of appliances in Kitchen, and radiant heating, air conditioning, security alarm system. Close to the River Road Dyke, Terra Nova shopping mall and great school catchment.