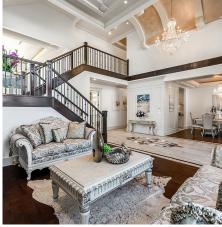

## 6851 Gamba Drive, Richmond

\$5,780,000

The sumptuous custom built mansion on a 14575 sf Lot( 66'x 220')in the most glamorous neighborhood in Richmond, along with multimillion mansions around. Total 5568 sf of living space, offering 6 spacious bedrooms and 6.5 bathrooms. Over-sized master bedroom features a relax area, a big charming deck, a sauna and a large walk-in closet. The grand entrance foyer & living room & family room features more than 18' ceiling height, cross-hall comfortable staircase, media room with wet bar. Top quality of appliances in Kitchen, and radiant heating, air conditioning, security alarm system. Close to the River Road Dyke, Terra Nova shopping mall and great school catchment.