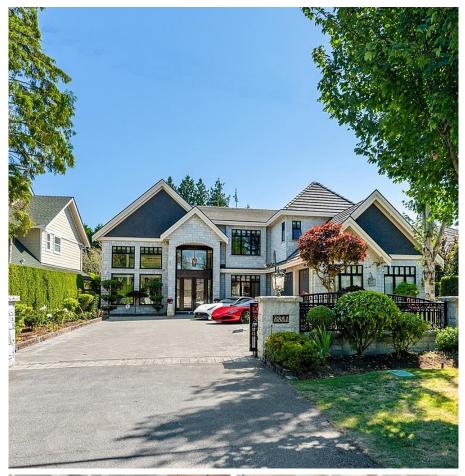

## 6851 Gamba Drive, Richmond

\$5,780,000

The sumptuous custom built mansion on a 14575 sf Lot( 66'x 220')in the most glamorous neighborhood in Richmond, along with multimillion mansions around. Total 5568 sf of living space, offering 6 spacious bedrooms and 6.5 bathrooms. Over-sized master bedroom features a relax area, a big charming deck, a sauna and a large walk-in closet. The grand entrance foyer & living room & family room features more than 18' ceiling height, cross-hall comfortable staircase, media room with wet bar. Top quality of appliances in Kitchen, and radiant heating, air conditioning, security alarm system. Close to the River Road Dyke, Terra Nova shopping mall and great school catchment.

## **KEY INFORMATION**

MLS® R2843488 Residential Detached Riverdale 6 Bedrooms 7 Bathrooms 5,568 SF 14,575 SF Lot

## FEATURES

Year Built: 2011 Listed By: Laboutique Realty