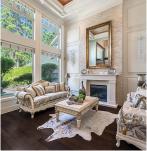

## 6851 Gamba Drive, Richmond

\$5,780,000

The sumptuous custom built mansion on a 14575 sf Lot( 66'x 220')in the most glamorous neighborhood in Richmond, along with multimillion mansions around. Total 5568 sf of living space, offering 6 spacious bedrooms and 6.5 bathrooms. Over-sized master bedroom features a relax area, a big charming deck, a sauna and a large walk-in closet. The grand entrance foyer & living room & family room features more than 18' ceiling height, cross-hall comfortable staircase, media room with wet bar. Top quality of appliances in Kitchen, and radiant heating, air conditioning, security alarm system. Close to the River Road Dyke, Terra Nova shopping mall and great school catchment.