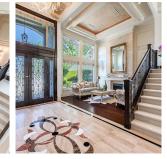

## 6851 Gamba Drive, Richmond

\$5,780,000

The sumptuous custom built mansion on a 14575 sf Lot( 66'x 220')in the most glamorous neighborhood in Richmond, along with multimillion mansions around. Total 5568 sf of living space, offering 6 spacious bedrooms and 6.5 bathrooms. Over-sized master bedroom features a relax area, a big charming deck, a sauna and a large walk-in closet. The grand entrance foyer & living room & family room features more than 18' ceiling height, cross-hall comfortable staircase, media room with wet bar. Top quality of appliances in Kitchen, and radiant heating, air conditioning, security alarm system. Close to the River Road Dyke, Terra Nova shopping mall and great school catchment.